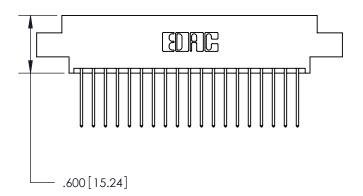

THIS IS A C.A.D. GENERATED DRAWING DO NOT MAKE MANUAL REVISIONS TO MASTER.

ISSUE NUMBER

.165[4.19]

.375 [9.54]

ORIGINAL

1

.060 [1.52] .125(3.18) to .210(5.33) **Outside Tails** .125(3.18) to .210(5.33) **Outside Tails** 