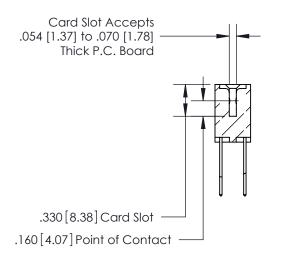

**Contact Code 560** 

INSULATOR MATERIAL: THERMOPLASTIC POLYESTER, UL 94V-0 CONTACT MATERIAL; COPPER, NICKEL, TIN ALLOY CA-725 CONTACT PLATING: GOLD ON THE MATING AREA, TIN-LEAD ON THE CONTACT TAILS, NICKEL UNDERPLATE

**Contact Code 558** 

## 846/896 SERIES HIGH TEMP CARD EDGE CONNECTOR CONTACT CODE 555,556,558,559,560 DIMENSIONS

.150 [3.81]

YOUR CONNECTION TO QUALITY & SERVICE

**Contact Code 559** 

**EDAC INC** TORONTO, ONTARIO CANADA

THESE DRAWINGS AND SPECIFICATIONS ARE THE PROPERTY OF EDAC INC.,AND SHALL NOT BE REPRODUCED, OR COPIED OR USED AS THE BASIS FOR THE MANUFACTURE OR SALE OF APPARATUS WITHOUT WRITTEN PERMISSION.