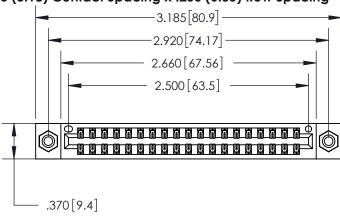

<u>Contact Dimensions:</u> 540-Wire Wrap .025 Sq. (0.64 Sq.) - Tail LG. =.560 (14.22) .125 (3.18) Contact Spacing x .250 (6.35) Row Spacing

INSULATOR MATERIAL: THERMOPLASTIC POLYESTER, UL 94V-0 CONTACT MATERIAL; COPPER, NICKEL, TIN ALLOY CA-725 CONTACT PLATING: GOLD ON THE MATING AREA, TIN-LEAD ON THE CONTACT TAILS, NICKEL UNDERPLATE

THIS IS A C.A.D. GENERATED DRAWING DO NOT MAKE MANUAL REVISIONS TO MASTER.

846/896 SERIES HIGH TEMP CARD EDGE CONNECTOR PART NUMBER: 896-038-540-808

**EDAC INC** TORONTO, ONTARIO CANADA

THESE DRAWINGS AND SPECIFICATIONS ARE THE PROPERTY OF EDAC INC.,AND SHALL NOT BE REPRODUCED, OR COPIED OR USED AS THE BASIS FOR THE MANUFACTURE OR SALE OF APPARATUS WITHOUT WRITTEN PERMISSION.