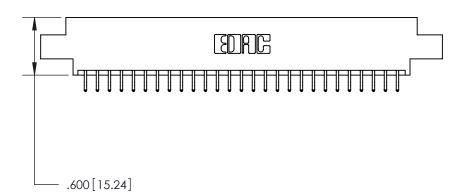

<u>Contact Dimensions:</u> 556-Extender Board Bend (Code 520 Contacts) See Sheet 2 for Contact Code 555, 556, 558, 559, 560 Dimensions -4.185[106.3]----3.920 [99.57] 3.660 [92.96] 3.500 [88.9]

THIS IS A C.A.D. GENERATED DRAWING DO NOT MAKE MANUAL REVISIONS TO MASTER.

ISSUE NUMBER

ORIGINAL

Card Slot Accepts .054 [1.37] to .070 [1.78] Thick P.C. Board .330 [8.38] Card Slot .160 [4.07] Point of Contact -

INSULATOR MATERIAL: THERMOPLASTIC POLYESTER, UL 94V-0 CONTACT MATERIAL; COPPER, NICKEL, TIN ALLOY CA-725 CONTACT PLATING: GOLD ON THE MATING AREA, TIN-LEAD

ON THE CONTACT TAILS, NICKEL UNDERPLATE

- .370[9.4]

846/896 SERIES HIGH TEMP CARD EDGE CONNECTOR PART NUMBER: 896-054-556-807

YOUR CONNECTION TO QUALITY & SERVICE

**EDAC INC** TORONTO, ONTARIO CANADA

THESE DRAWINGS AND SPECIFICATIONS ARE THE PROPERTY OF EDAC INC.,AND SHALL NOT BE REPRODUCED, OR COPIED OR USED AS THE BASIS FOR THE MANUFACTURE OR SALE OF APPARATUS WITHOUT WRITTEN PERMISSION.