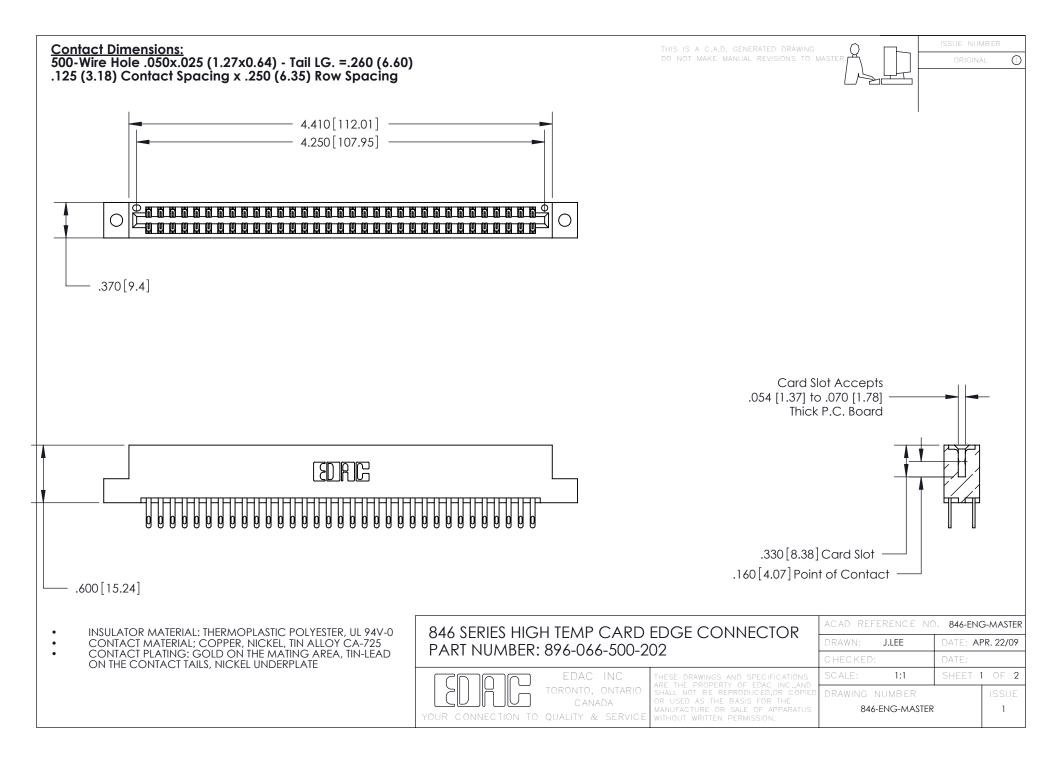

1

.165 [4.19] .375 [9.54] .125(3.18) to .210(5.33) .125(3.18) to .210(5.33)

**Contact Code 558** 

**Contact Code 559** 

**Contact Code 560** 

INSULATOR MATERIAL: THERMOPLASTIC POLYESTER, UL 94V-0 CONTACT MATERIAL; COPPER, NICKEL, TIN ALLOY CA-725 CONTACT PLATING: GOLD ON THE MATING AREA, TIN-LEAD ON THE CONTACT TAILS, NICKEL UNDERPLATE

846 SERIES HIGH TEMP CARD EDGE CONNECTOR CONTACT CODE 555,556,558,559,560 DIMENSIONS

YOUR CONNECTION TO QUALITY & SERVICE

**Outside Tails** 

**Outside Tails** 

|   | ACAD REFERENCE NO. 846-ENG-MASTER |                  |
|---|-----------------------------------|------------------|
|   | DRAWN: J.LEE                      | DATE: APR. 22/09 |
|   | CHECKED:                          | DATE:            |
|   | SCALE: 1:1                        | SHEET 2 OF 2     |
| 0 | DRAWING NUMBER                    | ISSUE            |