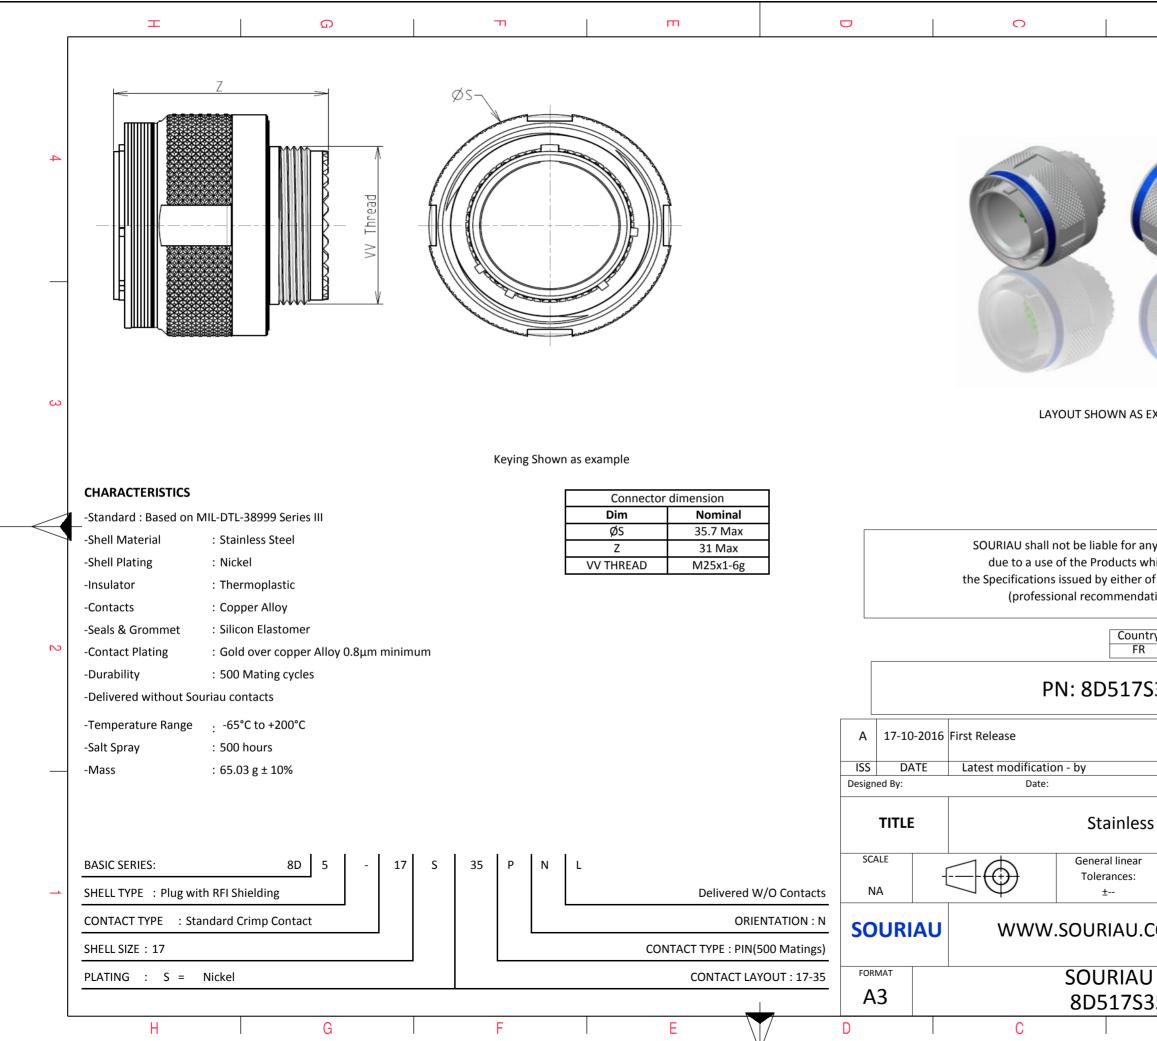

| σ                                                                                                                | A                              |              |   |  |  |  |
|------------------------------------------------------------------------------------------------------------------|--------------------------------|--------------|---|--|--|--|
|                                                                                                                  |                                |              | 4 |  |  |  |
| AS EXAMPLE                                                                                                       |                                |              | 3 |  |  |  |
| any non-conform<br>which does not co<br>of the Parties or<br>adation, technical r<br>untry Juris<br>R<br>7S35PNL | omply with<br>by a third party |              | 2 |  |  |  |
|                                                                                                                  |                                | MOD N°       |   |  |  |  |
|                                                                                                                  | CUSTOMER DRAWING               |              |   |  |  |  |
| ess Steel Plug 8D series                                                                                         |                                |              |   |  |  |  |
| ar<br>:                                                                                                          | NPRDS / PROJECT<br>859         |              |   |  |  |  |
| .COM This document is the property of SOURIAU it must not be reproduced or communicated without permission       |                                |              |   |  |  |  |
| U DRG N°<br>S35PNL-C                                                                                             |                                | SHEET<br>1/2 |   |  |  |  |
| B                                                                                                                | A                              | -, -         |   |  |  |  |
|                                                                                                                  |                                |              |   |  |  |  |