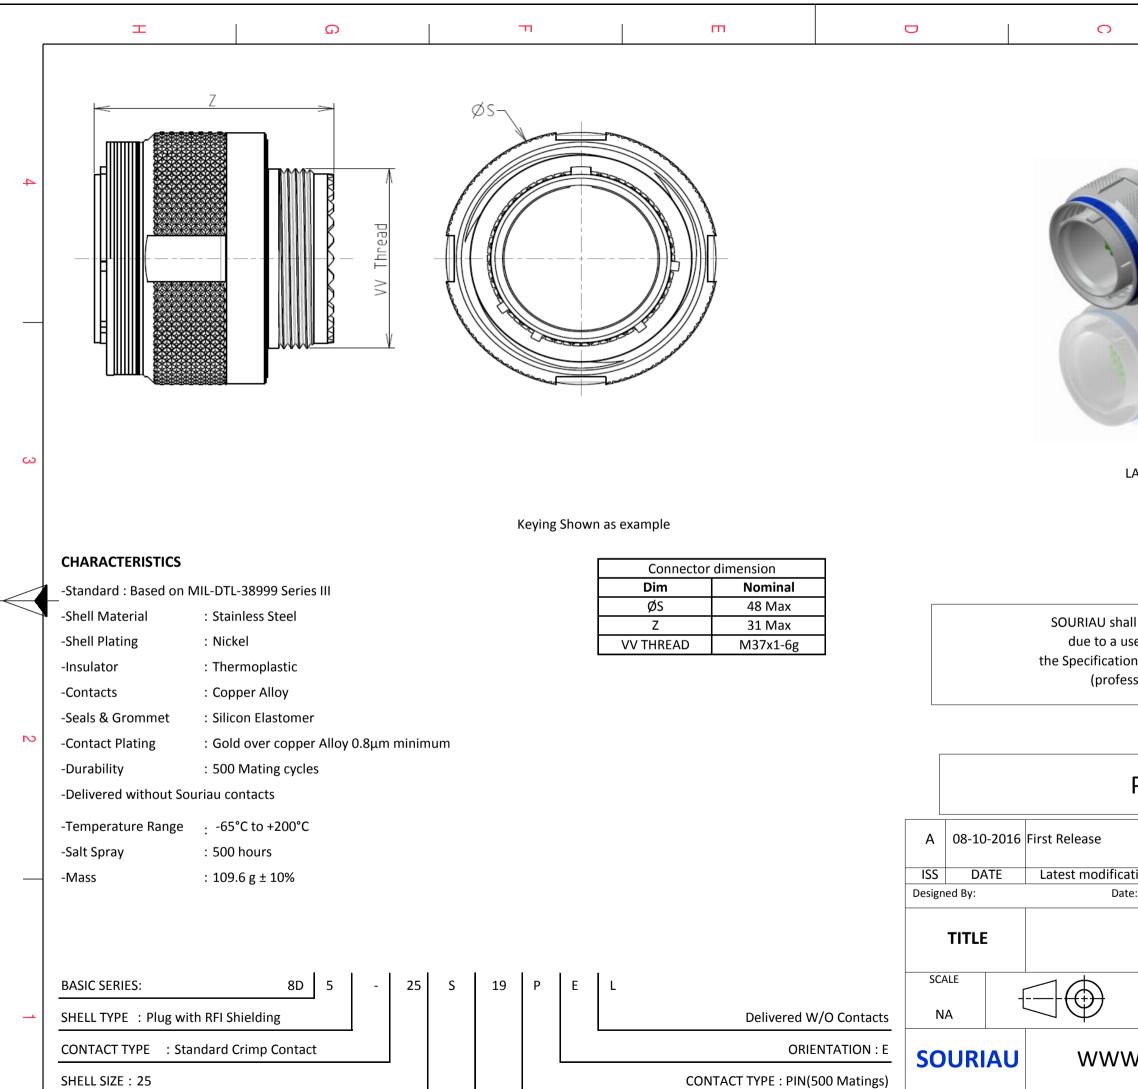

| PLATING : S = Nicke |
|---------------------|
|---------------------|

Н

G

F

FORMAT

A3

С

D

CONTACT LAYOUT : 25-19

Е

|                                                                                                        | A                |        |   |  |  |  |  |  |  |
|--------------------------------------------------------------------------------------------------------|------------------|--------|---|--|--|--|--|--|--|
|                                                                                                        |                  |        |   |  |  |  |  |  |  |
|                                                                                                        |                  |        |   |  |  |  |  |  |  |
|                                                                                                        |                  |        |   |  |  |  |  |  |  |
|                                                                                                        |                  |        | 4 |  |  |  |  |  |  |
|                                                                                                        |                  |        |   |  |  |  |  |  |  |
|                                                                                                        |                  |        |   |  |  |  |  |  |  |
|                                                                                                        | A                |        |   |  |  |  |  |  |  |
|                                                                                                        |                  |        |   |  |  |  |  |  |  |
|                                                                                                        |                  |        |   |  |  |  |  |  |  |
|                                                                                                        |                  |        |   |  |  |  |  |  |  |
|                                                                                                        |                  |        |   |  |  |  |  |  |  |
|                                                                                                        |                  |        | • |  |  |  |  |  |  |
| LAYOUT SHOWN AS EXAMPLE                                                                                |                  |        | 3 |  |  |  |  |  |  |
|                                                                                                        |                  |        |   |  |  |  |  |  |  |
|                                                                                                        |                  |        |   |  |  |  |  |  |  |
|                                                                                                        |                  |        |   |  |  |  |  |  |  |
|                                                                                                        |                  |        |   |  |  |  |  |  |  |
| all not be liable for any non-conformity or damage<br>use of the Products which does not comply with   |                  |        |   |  |  |  |  |  |  |
| ons issued by either of the Parties or by a third party<br>essional recommendation, technical notice.) |                  |        |   |  |  |  |  |  |  |
|                                                                                                        |                  |        |   |  |  |  |  |  |  |
| CountryJurisdiction & Control ListFRNot Listed                                                         |                  |        |   |  |  |  |  |  |  |
| PN: 8D525S19PEL                                                                                        |                  |        |   |  |  |  |  |  |  |
|                                                                                                        |                  |        |   |  |  |  |  |  |  |
|                                                                                                        |                  |        |   |  |  |  |  |  |  |
| ation - by                                                                                             |                  | MOD N° |   |  |  |  |  |  |  |
| te:                                                                                                    | CUSTOMER DRAWING |        |   |  |  |  |  |  |  |
| Stainless Steel Plug 8D series                                                                         |                  |        |   |  |  |  |  |  |  |
| General linear NPRDS / PROIFCT                                                                         |                  |        |   |  |  |  |  |  |  |
| Tolerances: 859                                                                                        |                  |        |   |  |  |  |  |  |  |
| ±   This document is the property of                                                                   |                  |        |   |  |  |  |  |  |  |
| W.SOURIAU.COM SOURIAU<br>it must not be reproduced or                                                  |                  |        |   |  |  |  |  |  |  |
| COMMUNICATED WITHOUT DESCRIPTION                                                                       |                  |        |   |  |  |  |  |  |  |
| SOURIAU DRG N°<br>8D525S19PEL-C                                                                        |                  | 1/2    |   |  |  |  |  |  |  |
| B A                                                                                                    |                  |        |   |  |  |  |  |  |  |
|                                                                                                        |                  |        |   |  |  |  |  |  |  |