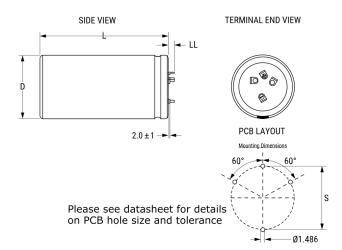

## ALF70C221DC550

Aliases (A556EE221M550C)

ALF70, Aluminum Electrolytic, 220 uF, 20%, 550 VDC, -40/+85°C

Click here for the 3D model.

| Dimensions |                    |
|------------|--------------------|
| D          | 35mm +1mm          |
| L          | 35mm +/-2mm        |
| S          | 22.5mm +/-0.1mm    |
| LL         | 5.5mm +/-1mm       |
| F          | 1.486mm +/-0.076mm |