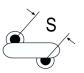

## Obsolete

ERK610 SFTY X1-440 Y2-300, Ceramic, 1000 pF, 10%, 440 VAC (X1), 300 VAC (Y2), Y5U, Lead Spacing = 5mm

The measurement position of Lead Spacing (S) and Width (V) is critical in straight lead capacitors.

Click here for the 3D model.

| Dimensions | ,               |
|------------|-----------------|
| D          | 7mm MAX         |
| Т          | 4.5mm MAX       |
| S          | 5mm NOM         |
| LL         | 6mm -1mm        |
| F          | 0.8mm +/-0.05mm |
| G          | 3mm MAX         |
| V          | 1.6mm +/-0.5mm  |