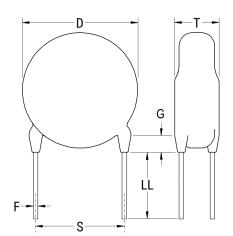

## Obsolete

ERK610 SFTY X1-440 Y2-300, Ceramic, 1000 pF, 10%, 440 VAC (X1), 300 VAC (Y2), Y5U, Lead Spacing = 5mm

The measurement position of Lead Spacing (S) and Width (V) is critical in straight lead capacitors.

Click here for the 3D model.

| Dimensions | ,               |
|------------|-----------------|
| D          | 7mm MAX         |
| Т          | 4.5mm MAX       |
| S          | 5mm NOM         |
| LL         | 6mm -1mm        |
| F          | 0.8mm +/-0.05mm |
| G          | 3mm MAX         |
| V          | 1.6mm +/-0.5mm  |