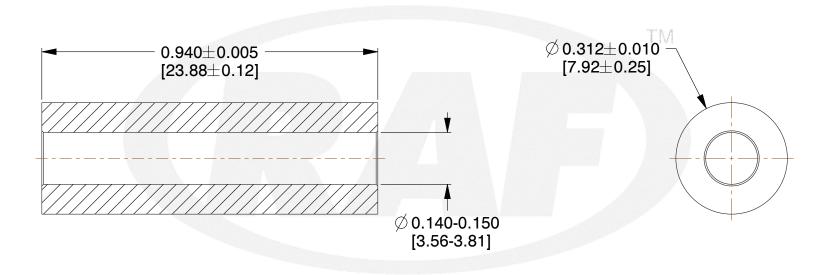

## **NOTES:**

- 1. Material: Polyamide (Nylon) (L-P-410), Composition 6/6
- 2. Finish: Plain
- 3. All Drawing Dimensions are in Inches [mm]
- 4. Unless otherwise specified, Edge Breaks, Radii or Countersinks 0.005-0.015
- 5. All features in accordance with NAS61

INTERNAL THREADS:

METALLIC
GTHS </a> (5 INCHES ± 0.005
ENGTH > : 6 INCHES ± 0.010
DIAMETERS: ±0.005

NAS61-06B-094

5/16" Round Spacer

COMPONENT