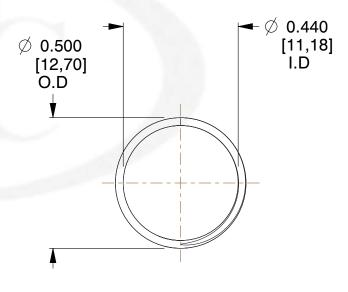

## **NOTES:**

Material : Stainless Steel
 Finish : Glod Irridite

3. Ends: Closed and Ground

4. Total Coils: 10.000

5. Sugg. Max. Deflection: 0.630 (in)6. Sugg. Max. Load: 2.300 (lbs)

7. All Drawing Dimensions are in Inches [mm]