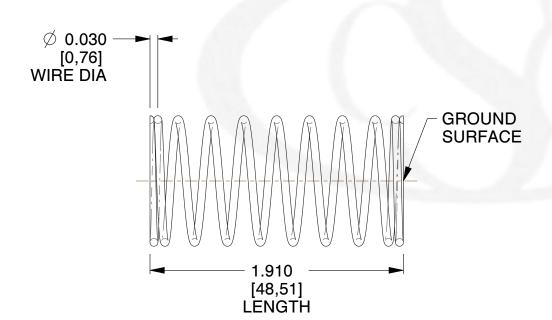

## **NOTES:**

Material : Stainless Steel
 Finish : Glod Irridite

3. Ends: Closed and Ground

4. Total Coils: 10.000

5. Sugg. Max. Deflection: 0.630 (in)6. Sugg. Max. Load: 2.300 (lbs)

7. All Drawing Dimensions are in Inches [mm]