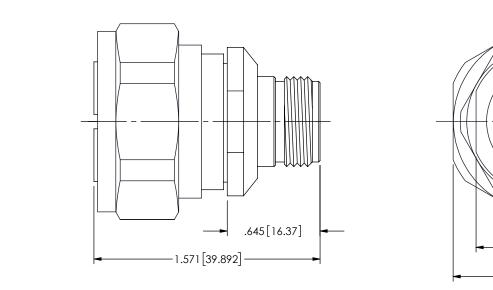

## **PRODUCT SPECIFICATION DRAWING**

P2RFD-1671-4

Ø 1.360[34.54]

.938 [23.83] DOUBLE D-FLATS

• Ø 1.253 [31.830]

-55°C TO +150°C

WHITE BRONZE

SILVER

|                                                    |          |          | UNLESS OTHERWISE SPECIFIED                  | PROPRIETARY                                                                                                                                                                                    |           |          |                                                                                                            |                |                  |     |
|----------------------------------------------------|----------|----------|---------------------------------------------|------------------------------------------------------------------------------------------------------------------------------------------------------------------------------------------------|-----------|----------|------------------------------------------------------------------------------------------------------------|----------------|------------------|-----|
|                                                    |          |          | DIMENSIONS ARE IN INCHES<br>& [MILLIMETERS] | THE INFORMATION HEREIN IS CONFIDENTIAL AND<br>PROPRIETARY. NO DISCLOSURE, REPRODUCTION,<br>OR FURTHER DISSEMINATION MAY BE MADE<br>WITH OUT THE EXPRESSED WRITTEN<br>CONSENT OF RF INDUSTRIES. |           |          | 7610 MIRAMAR ROAD, SAN DIEGO, CA 92126-4202<br>(858) 549-6340 - FAX (858) 549-6345 - RFP2@RFINDUSTRIES.COM |                |                  |     |
|                                                    |          |          |                                             |                                                                                                                                                                                                |           |          | TIT                                                                                                        | -              | 7/16 DIN PLUG TO |     |
| REV DESCRIPTION                                    | DATE     | APPROVED | Rolls                                       | DRAWN BY:                                                                                                                                                                                      | C. ZUNIGA | 05/15/15 |                                                                                                            |                |                  |     |
|                                                    | 10/10/10 | JDMc     | -                                           | ENG APPROVAL:                                                                                                                                                                                  |           |          | SIZE<br>A                                                                                                  | CODE<br>000000 |                  | REV |
| A UPDATED COUPLING NUT DESIGN, DWG. FORMAT & SPECS | 05/15/15 | JDMc     |                                             | ORJ. DRAWN:                                                                                                                                                                                    | C. ZUNIGA | 10/10/10 | -                                                                                                          |                | P2RFD-1671-4     |     |