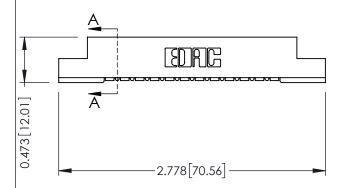

## **See Accompanying Pages for:**

- **Contact Bend Details**
- **Mounting Options**

.175 [4.45] Point of Contact (FROM BTM OF SLOT) Card Slot Accepts .054 [1.37] to .070 [1.78] Thick P.C. Board

307 / 357 Card Edge Connector Part Number: 307-012-554-108