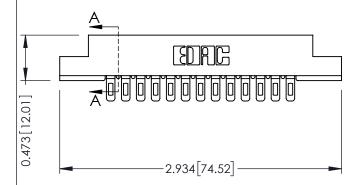

**Mounting Option Contact Detail** Wire Hole .089x.014(2.29x0.36) - Tail LG=.213(5.41) #4-40 Unified Threaded Inserts .156 [3.96] Contact Spacing x .200 [5.08] Row Spacing -2.338 [59.39] -0.343 [8.71] 2.192 [55.68] -0.156[3.96] -2.624 66.65

**See Accompanying Pages for:** 

- **Contact Bend Details**
- **Mounting Options**

.175 [4.45] Point of Contact (FROM BTM OF SLOT) Card Slot Accepts .054 [1.37] to .070 [1.78] Thick P.C. Board

307 / 357 Card Edge Connector Part Number: 307-013-501-108