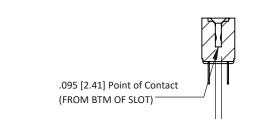

SCALE: NTS SHEET 1 OF 3

DRAWING NUMBER

307 Assembly 1

J.LEE

307 ENG MASTER

DATE: AUG. 11/09

**SECTION A-A** 