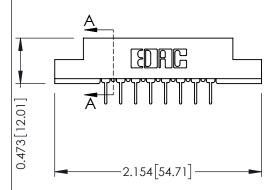

## **See Accompanying Pages for:**

- Contact Bend Details
- Mounting Options

Card Slot Accepts .054 [1.37] to .070 [1.78] Thick P.C. Board

307 / 357 Card Edge Connector
Part Number: 307-016-524-208

EDAC INC
TORONTO, ONTARIO SHE THE PROPERTY OF ELECTRONICAL THESE DRAWINGS AND SPE
ARE THE PROPERTY OF ELECTRONICAL THESE DRAWINGS AND SPE
ARE THE PROPERTY OF ELECTRONICAL THESE DRAWINGS AND SPE
ARE THE PROPERTY OF ELECTRONICAL THESE DRAWINGS AND SPE
ARE THE PROPERTY OF ELECTRONICAL THESE DRAWINGS AND SPE
ARE THE PROPERTY OF ELECTRONICAL THESE DRAWINGS AND SPE
ARE THE PROPERTY OF ELECTRONICAL THESE DRAWINGS AND SPE
ARE THE PROPERTY OF ELECTRONICAL THESE DRAWINGS AND SPE
ARE THE PROPERTY OF ELECTRONICAL THESE DRAWINGS AND SPE
ARE THE PROPERTY OF ELECTRONICAL THESE DRAWINGS AND SPE
ARE THE PROPERTY OF ELECTRONICAL THESE DRAWINGS AND SPE
ARE THE PROPERTY OF ELECTRONICAL THESE DRAWINGS AND SPE
ARE THE PROPERTY OF ELECTRONICAL THESE DRAWINGS AND SPE
ARE THE PROPERTY OF ELECTRONICAL THESE DRAWINGS AND SPE
ARE THE PROPERTY OF ELECTRONICAL THESE DRAWINGS AND SPE
ARE THE PROPERTY OF ELECTRONICAL THESE DRAWINGS AND SPE
ARE THE PROPERTY OF ELECTRONICAL THESE DRAWINGS AND SPE
ARE THE PROPERTY OF ELECTRONICAL THESE DRAWINGS AND SPE
ARE THE PROPERTY OF ELECTRONICAL THE PROPERTY OF ELEC

SCALE: NTS SHEET 1 OF 3

DRAWING NUMBER

307 Assembly 1

J.LEE

307 ENG MASTER

DATE: AUG. 11/09

**SECTION A-A** 