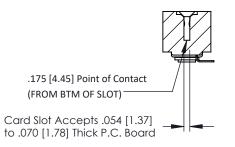

## **SECTION A-A**

**See Accompanying Pages for:** 

- **Contact Bend Details**
- **Mounting Options**

307 / 357 Card Edge Connector Part Number: 307-034-453-103

YOUR CONNECTION TO QUALITY & SERVICE

**EDAC INC** TORONTO, ONTARIO CANADA