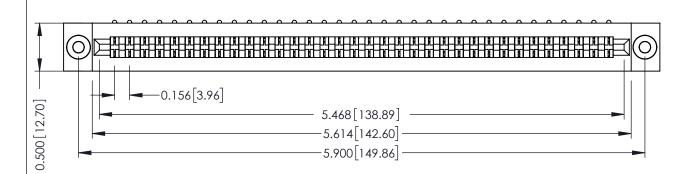

**Mounting Option** .116 (2.95) I.D. Floating Eyelets **Contact Detail** 

90 Degree Bend (Code 421 Contacts)

.156 [3.96] Contact Spacing x .200 [5.08] Row Spacing

THIS IS A C.A.D. GENERATED DRAWING DO NOT MAKE MANUAL REVISIONS TO MASTER.

## **SECTION A-A**

**See Accompanying Pages for:** 

- **Contact Bend Details**
- **Mounting Options**

307 / 357 Card Edge Connector Part Number: 307-034-453-103

YOUR CONNECTION TO QUALITY & SERVICE

**EDAC INC** TORONTO, ONTARIO CANADA