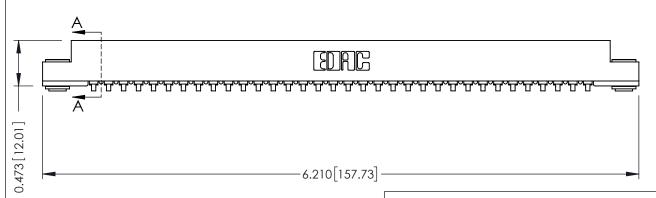

## **SECTION A-A**

**See Accompanying Pages for:** 

- **Contact Bend Details**
- **Mounting Options**

307 / 357 Card Edge Connector Part Number: 307-034-453-103

YOUR CONNECTION TO QUALITY & SERVICE

**EDAC INC** TORONTO, ONTARIO CANADA