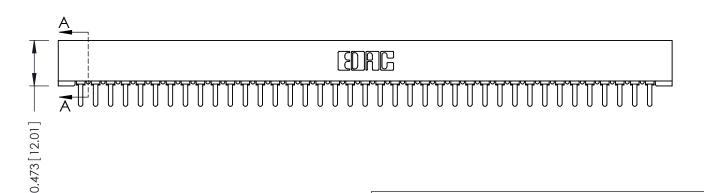

**Mounting Option** No Mounting Lugs **Contact Detail** 

PC Tail .046x.014(1.17x0.36) - Tail LG=.213(5.41) .156 [3.96] Contact Spacing x .200 [5.08] Row Spacing

THIS IS A C.A.D. GENERATED DRAWING DO NOT MAKE MANUAL REVISIONS TO MASTER.