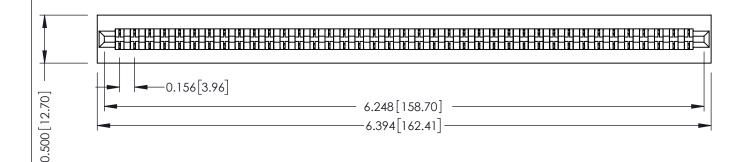

**Mounting Option** No Mounting Lugs **Contact Detail** 

PC Tail .046x.014(1.17x0.36) - Tail LG=.213(5.41) .156 [3.96] Contact Spacing x .200 [5.08] Row Spacing

THIS IS A C.A.D. GENERATED DRAWING DO NOT MAKE MANUAL REVISIONS TO MASTER.