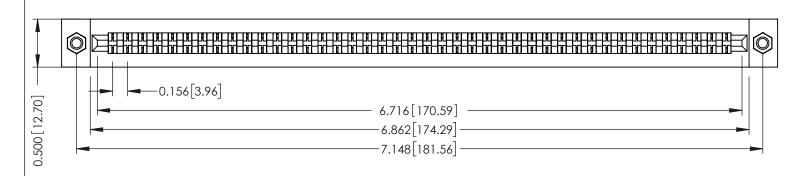

**Mounting Option** M3-0.5 Metric Threaded Inserts

**Contact Detail** 

PC Tail .046x.014(1.17x0.36) - Tail LG=.213(5.41) .156 [3.96] Contact Spacing x .200 [5.08] Row Spacing

THIS IS A C.A.D. GENERATED DRAWING DO NOT MAKE MANUAL REVISIONS TO MASTER.