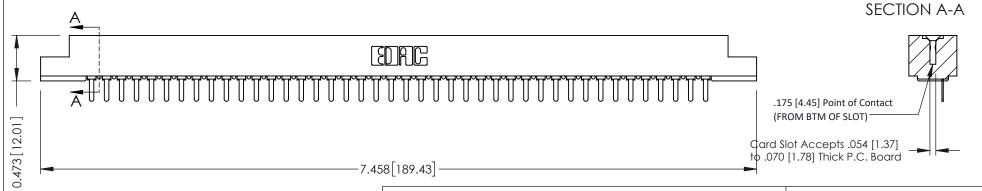

**Mounting Option** M3-0.5 Metric Threaded Inserts

**Contact Detail** 

PC Tail .046x.014(1.17x0.36) - Tail LG=.213(5.41) .156 [3.96] Contact Spacing x .200 [5.08] Row Spacing

THIS IS A C.A.D. GENERATED DRAWING DO NOT MAKE MANUAL REVISIONS TO MASTER.