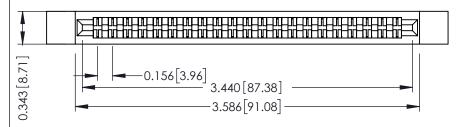

**Mounting Option** 

**Contact Detail** 

.128 (3.25) Dia. Side Mounting Holes Extender Board Bend (Code 422 Contacts) .156 [3.96] Contact Spacing x .200 [5.08] Row Spacing

## **See Accompanying Pages for:**

- **Contact Bend Details**
- **Mounting Options**

307 / 357 Card Edge Connector Part Number: 307-042-460-212

YOUR CONNECTION TO QUALITY & SERVICE

| ACAD REFERENCE NO | . 307 ENG MASTER |
|-------------------|------------------|
| DRAWN: J.LEE      | DATE: AUG. 11/09 |
| CHECKED:          | DATE:            |
| SCALE: NTS        | SHEET 1 OF 3     |
| DRAWING NUMBER    | ISSUE            |