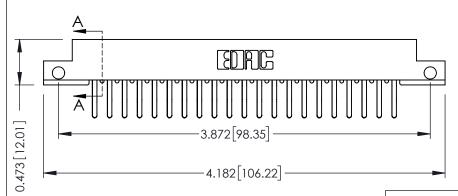

## SECTION A-A

.095 [2.41] Point of Contact (FROM BTM OF SLOT) Card Slot Accepts .054 [1.37] to .070 [1.78] Thick P.C. Board

## **See Accompanying Pages for:**

- **Contact Bend Details**
- **Mounting Options**

307 / 357 Card Edge Connector Part Number: 307-042-460-212

YOUR CONNECTION TO QUALITY & SERVICE

| ACAD REFERENCE NO | . 307 ENG MASTER |
|-------------------|------------------|
| DRAWN: J.LEE      | DATE: AUG. 11/09 |
| CHECKED:          | DATE:            |
| SCALE: NTS        | SHEET 1 OF 3     |
| DRAWING NUMBER    | ISSUE            |