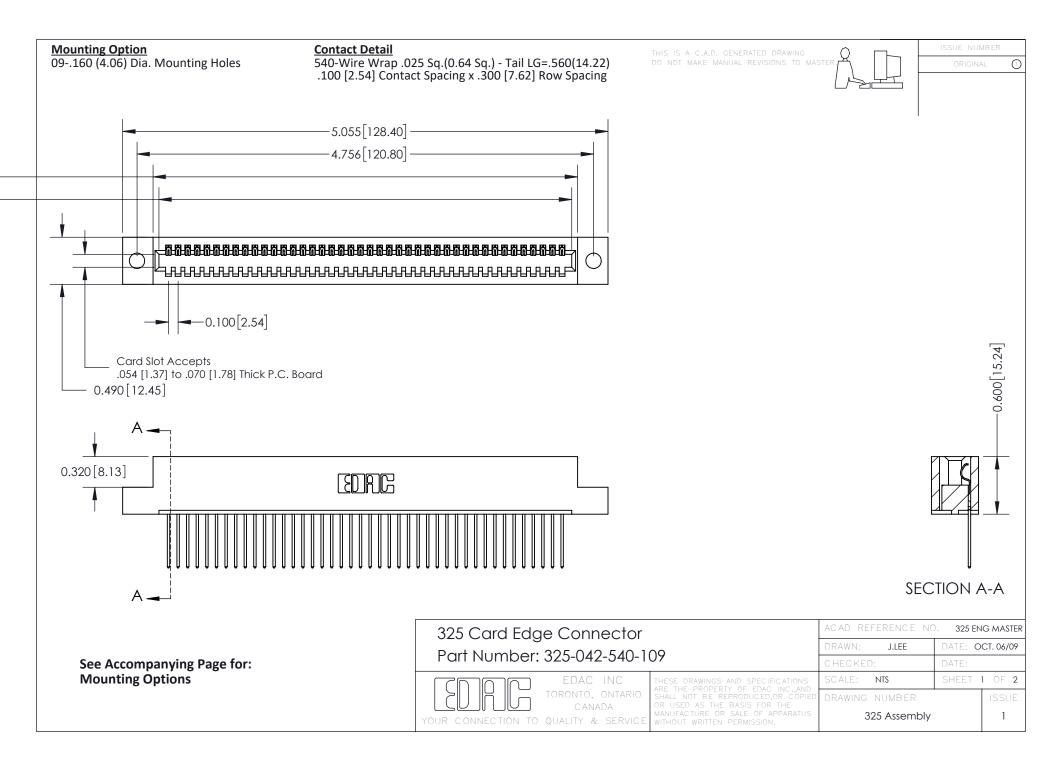

THIS IS A C.A.D. GENERATED DRAWING
DO NOT MAKE MANUAL REVISIONS TO MASTER.



ISSUE NUMBER

ORIGINAL

1



| 325 Card Edge Connector<br>Mounting Options |                                                                                                                                                                                                 | ACAD REFERENCE NO. 325 ENG MASTER |             |         |           |
|---------------------------------------------|-------------------------------------------------------------------------------------------------------------------------------------------------------------------------------------------------|-----------------------------------|-------------|---------|-----------|
|                                             |