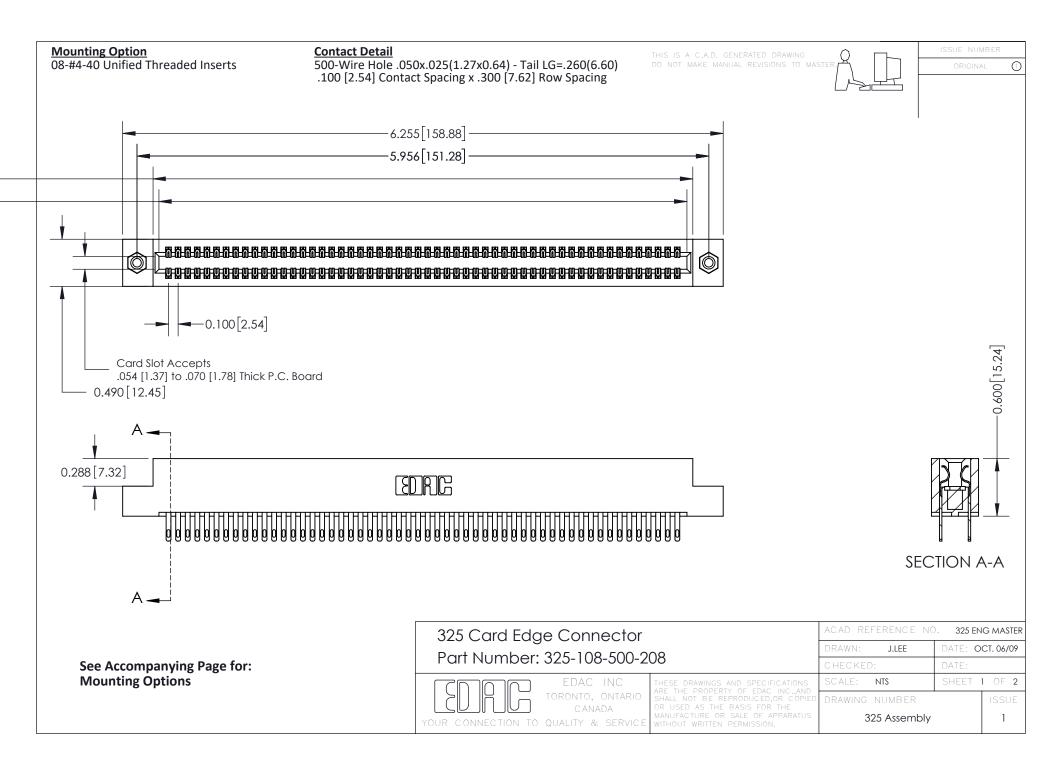

THIS IS A C.A.D. GENERATED DRAWING
DO NOT MAKE MANUAL REVISIONS TO MASTER.



ISSUE NUMBER

ORIGINAL

1



| 325 Card Edge Connector<br>Mounting Options |                                                                                                                                                                                                 | ACAD REFERENCE NO. 325 ENG MASTER |             |         |           |
|---------------------------------------------|-------------------------------------------------------------------------------------------------------------------------------------------------------------------------------------------------|-----------------------------------|-------------|---------|-----------|
|                                             |