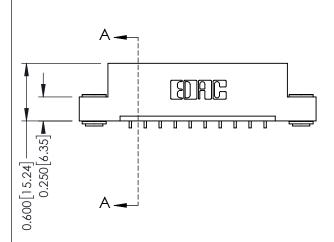

**Mounting Option** 

03-.116 (2.95) I.D. Floating Eyelets

**Contact Detail** 

559-90 Degree Bend (Code 541 Contacts) .156 [3.96] Contact Spacing x .200 [5.08] Row Spacing THIS IS A C.A.D. GENERATED DRAWING DO NOT MAKE MANUAL REVISIONS TO MASTER.

ISSUE NUMBER

ORIGINAL

1

**See Accompanying Pages for:** 

- **Contact Bend Details**
- **Mounting Options**

| 337 / 387 Series Card Edge Connector |
|--------------------------------------|
| Part Number: 337-010-559-103         |