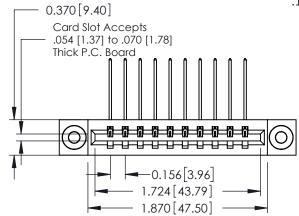

**Mounting Option** 

03-.116 (2.95) I.D. Floating Eyelets

**Contact Detail** 

559-90 Degree Bend (Code 541 Contacts) .156 [3.96] Contact Spacing x .200 [5.08] Row Spacing THIS IS A C.A.D. GENERATED DRAWING DO NOT MAKE MANUAL REVISIONS TO MASTER.

ISSUE NUMBER

ORIGINAL

1

**See Accompanying Pages for:** 

- **Contact Bend Details**
- **Mounting Options**

| 337 / 387 Series Card Edge Connector |
|--------------------------------------|
| Part Number: 337-010-559-103         |