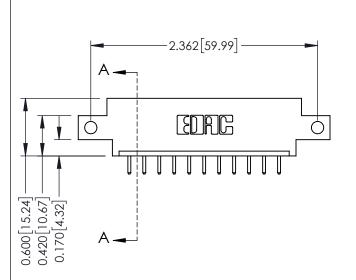

## **Mounting Option** 12-.128 (3.25) Dia. Side Mounting Holes — 0.370 [9.40] Card Slot Accepts .054 [1.37] to .070 [1.78] Thick P.C. Board **-**−0.156[3.96]

1.880 [47.75] 2.026 [51.46]

**See Accompanying Pages for:** 

## **Contact Detail**

520-P.C. Tail .030x.018(0.76x0.46) - Tail LG=.175(4.45) .156 [3.96] Contact Spacing x .200 [5.08] Row Spacing

THIS IS A C.A.D. GENERATED DRAWING DO NOT MAKE MANUAL REVISIONS TO MASTER.