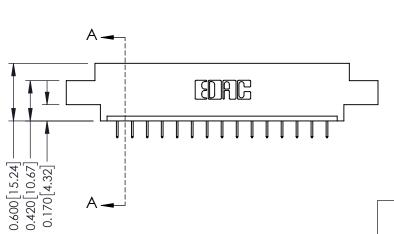

ISSUE NUMBER

ORIGINAL

1

| 337 / 387 Series Card Edge                                            | ACAD REFERENCE NO.                                                                                                                                                                                | 337 ENG MASTER |                  |               |
|-----------------------------------------------------------------------|---------------------------------------------------------------------------------------------------------------------------------------------------------------------------------------------------|----------------|------------------|---------------|
| Contact Bend Detail                                                   | 3                                                                                                                                                                                                 |                | DATE: OCT. 06/09 |               |
| Confact Bend Defail                                                   |                                                                                                                                                                                                   | CHECKED:       | DATE:            |               |
| EDAC INC TORONTO, ONTARIO CANADA YOUR CONNECTION TO QUALITY & SERVICE | THESE DRAWINGS AND SPECIFICATIONS ARE THE PROPERTY OF EDAC INC., AND SHALL NOT BE REPRODUCED, OR COPIED OR USED AS THE BASIS FOR THE MANUFACTURE OR SALE OF APPARATUS WITHOUT WRITTEN PERMISSION. | SCALE: NTS     | SHEET            | 2 <b>OF</b> 3 |
|                                                                       |                                                                                                                                                                                                   | DRAWING NUMBER |                  | ISSUE         |
|                                                                       |                                                                                                                                                                                                   | 337 Assembly   |                  | 1             |