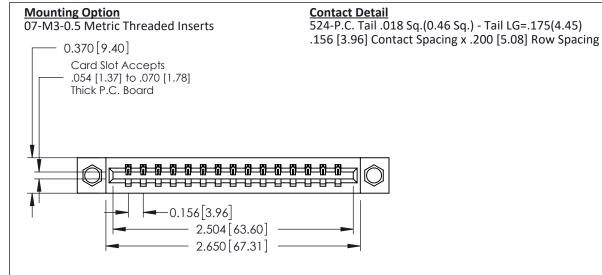

THIS IS A C.A.D. GENERATED DRAWING DO NOT MAKE MANUAL REVISIONS TO MASTER.

ISSUE NUMBER

ORIGINAL

1

0.160 [4.06] Point of Contact Card Slot 0.330 [8.38]

**See Accompanying Pages for:** 

- **Contact Bend Details**
- **Mounting Options**

| 337 / 387 Series Card Edge Connector |
|--------------------------------------|
| Part Number: 337-015-524-607         |

YOUR CONNECTION TO QUALITY & SERVICE

**EDAC INC** TORONTO, ONTARIO CANADA

THESE DRAWINGS AND SPECIFICATIONS ARE THE PROPERTY OF EDAC INC.,AND SHALL NOT BE REPRODUCED, OR COPIED OR USED AS THE BASIS FOR THE MANUFACTURE OR SALE OF APPARATUS WITHOUT WRITTEN PERMISSION.