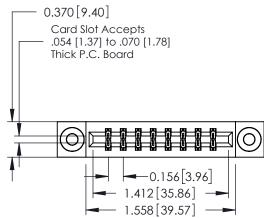

**Mounting Option** 

0.600[15.24]

03-.116 (2.95) I.D. Floating Eyelets

**Contact Detail** 

524-P.C. Tail .018 Sq.(0.46 Sq.) - Tail LG=.175(4.45) .156 [3.96] Contact Spacing x .200 [5.08] Row Spacing THIS IS A C.A.D. GENERATED DRAWING DO NOT MAKE MANUAL REVISIONS TO MASTER.

ISSUE NUMBER

ORIGINAL

**See Accompanying Pages for:** 

**Mounting Options** 

**Contact Bend Details** 

337 / 387 Series Card Edge Connector Part Number: 337-016-524-203

YOUR CONNECTION TO QUALITY & SERVICE

**EDAC INC** TORONTO, ONTARIO CANADA