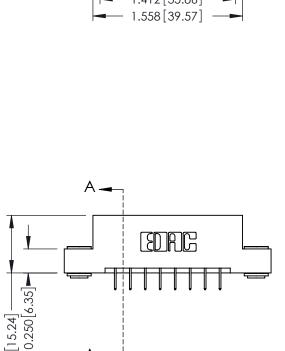

**Mounting Option** 

0.600[15.24]

03-.116 (2.95) I.D. Floating Eyelets

**Contact Detail** 

524-P.C. Tail .018 Sq.(0.46 Sq.) - Tail LG=.175(4.45) .156 [3.96] Contact Spacing x .200 [5.08] Row Spacing THIS IS A C.A.D. GENERATED DRAWING DO NOT MAKE MANUAL REVISIONS TO MASTER.

ISSUE NUMBER

ORIGINAL

**See Accompanying Pages for:** 

**Mounting Options** 

**Contact Bend Details** 

337 / 387 Series Card Edge Connector Part Number: 337-016-524-203

YOUR CONNECTION TO QUALITY & SERVICE

**EDAC INC** TORONTO, ONTARIO CANADA