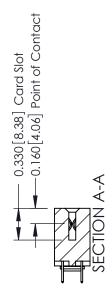

**Mounting Option** 

0.600[15.24]

03-.116 (2.95) I.D. Floating Eyelets

**Contact Detail** 

524-P.C. Tail .018 Sq.(0.46 Sq.) - Tail LG=.175(4.45) .156 [3.96] Contact Spacing x .200 [5.08] Row Spacing THIS IS A C.A.D. GENERATED DRAWING DO NOT MAKE MANUAL REVISIONS TO MASTER.

ISSUE NUMBER

ORIGINAL

**See Accompanying Pages for:** 

**Mounting Options** 

**Contact Bend Details** 

337 / 387 Series Card Edge Connector Part Number: 337-016-524-203

YOUR CONNECTION TO QUALITY & SERVICE

**EDAC INC** TORONTO, ONTARIO CANADA