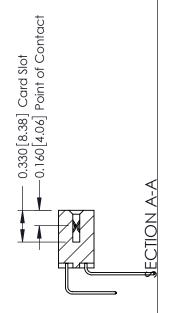

## **Contact Detail**

558-90 Degree Bend (Code 541 Contacts)

.156 [3.96] Contact Spacing x .200 [5.08] Row Spacing

THIS IS A C.A.D. GENERATED DRAWING DO NOT MAKE MANUAL REVISIONS TO MASTER.

ISSUE NUMBER

ORIGINAL

ISSUE NUMBER

ORIGINAL

1

| 337 / 387 Series Card Edge Connector<br>Contact Bend Detail           |                                                                                                                                                                                                 | ACAD REFERENCE NO. | 337 ENG MASTER   |               |
|-----------------------------------------------------------------------|-------------------------------------------------------------------------------------------------------------------------------------------------------------------------------------------------|--------------------|------------------|---------------|
|                                                                       |                                                                                                                                                                                                 | DRAWN: J.LEE       | DATE: OCT. 06/09 |               |
|                                                                       |                                                                                                                                                                                                 | CHECKED:           | DATE:            |               |
| EDAC INC TORONTO, ONTARIO CANADA YOUR CONNECTION TO QUALITY & SERVICE | THESE DRAWINGS AND SPECIFICATIONS ARE THE PROPERTY OF EDAC INC.,AND SHALL NOT BE REPRODUCED,OR COPIED OR USED AS THE BASIS FOR THE MANUFACTURE OR SALE OF APPARATUS WITHOUT WRITTEN PERMISSION. | SCALE: NTS         | SHEET            | 2 <b>OF</b> 3 |
|                                                                       |                                                                                                                                                                                                 | DRAWING NUMBER     |                  | ISSUE         |
|                                                                       |                                                                                                                                                                                                 | 337 Assembly       |                  | 1             |