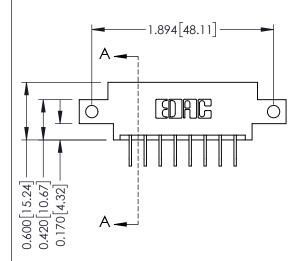

## **Mounting Option**

12-.128 (3.25) Dia. Side Mounting Holes



## **Contact Detail**

558-90 Degree Bend (Code 541 Contacts)

.156 [3.96] Contact Spacing x .200 [5.08] Row Spacing

THIS IS A C.A.D. GENERATED DRAWING DO NOT MAKE MANUAL REVISIONS TO MASTER.



ISSUE NUMBER

ORIGINAL





## **See Accompanying Pages for:**

- **Contact Bend Details**
- **Mounting Options**

337 / 387 Series Card Edge Connector Part Number: 337-016-558-812



**EDAC INC** TORONTO, ONTARIO CANADA

THESE DRAWINGS AND SPECIFICATIONS ARE THE PROPERTY OF EDAC INC.,AND SHALL NOT BE REPRODUCED, OR COPIED OR USED AS THE BASIS FOR THE MANUFACTURE OR SALE OF APPARATUS WITHOUT WRITTEN PERMISSION.

| ACAD REFERENCE NO. | 337 ENG MASTER   |               |  |
|--------------------|------------------|---------------|--|
| DRAWN: J.LEE       | DATE: OCT. 06/09 |               |  |
| CHECKED:           | DATE:            |               |  |
| SCALE: NTS         | SHEET            | 1 <b>OF</b> 3 |  |
| DRAWING NUMBER     |                  | ISSUE         |  |
| 337 Assembly       |                  | 1