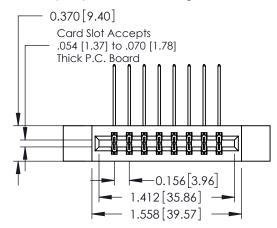

## **See Accompanying Pages for:**

- **Contact Bend Details**
- **Mounting Options**

337 / 387 Series Card Edge Connector Part Number: 337-016-558-812

**EDAC INC** TORONTO, ONTARIO CANADA

THESE DRAWINGS AND SPECIFICATIONS ARE THE PROPERTY OF EDAC INC.,AND SHALL NOT BE REPRODUCED, OR COPIED OR USED AS THE BASIS FOR THE MANUFACTURE OR SALE OF APPARATUS WITHOUT WRITTEN PERMISSION.