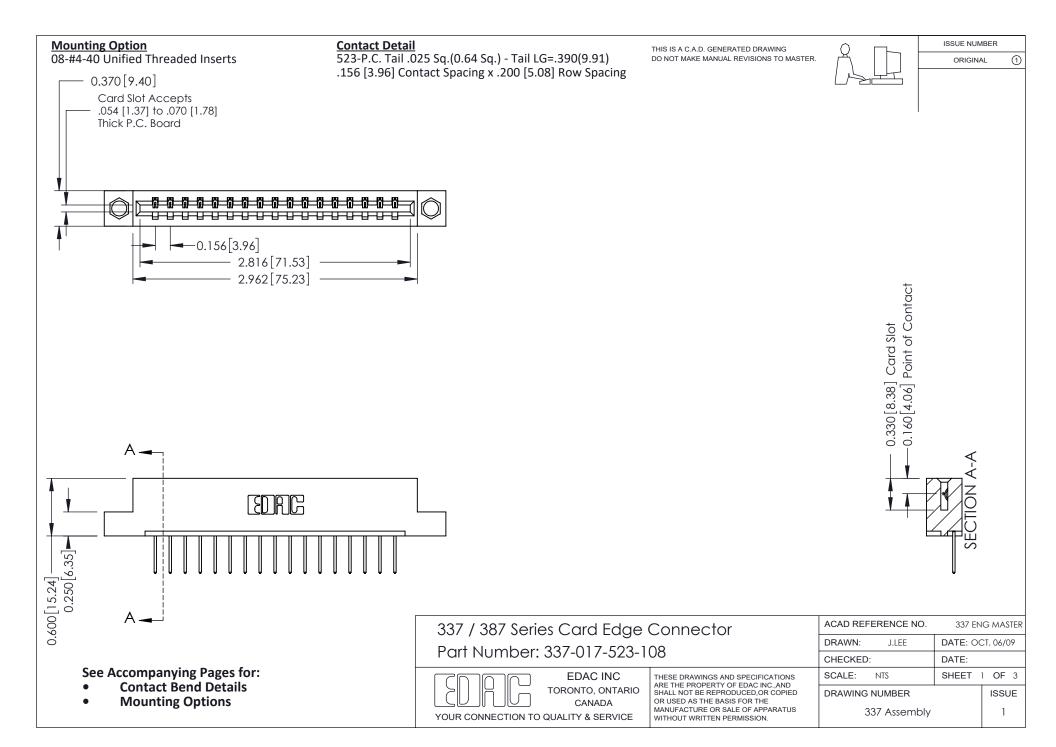

ISSUE NUMBER

ORIGINAL

1



| 337 / 387 Series Card Edge Connector<br>Contact Bend Detail           |                                                                                                                                                                                                  | ACAD REFERENCE NO. 337 E |                  | G MASTER      |
|-----------------------------------------------------------------------|--------------------------------------------------------------------------------------------------------------------------------------------------------------------------------------------------|--------------------------|------------------|---------------|
|                                                                       |