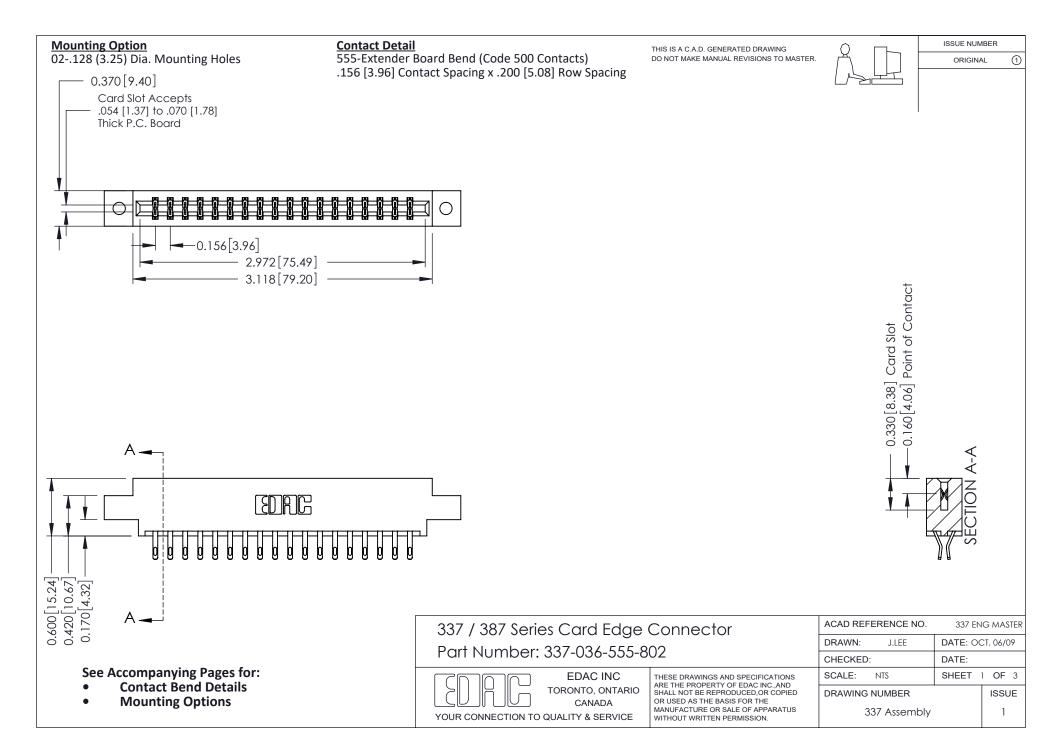

ISSUE NUMBER

ORIGINAL

1



| 337 / 387 Series Card Edge Connector<br>Contact Bend Detail           |                                                                                                                                                                                                  | ACAD REFERENCE NO. 337 E |                  | G MASTER      |
|-----------------------------------------------------------------------|--------------------------------------------------------------------------------------------------------------------------------------------------------------------------------------------------|--------------------------|------------------|---------------|
|                                                                       |