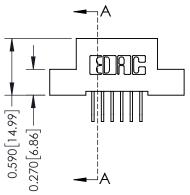

## **Contact Detail**

558-90 Degree Bend (Code 541 Contacts) .100 [2.54] Contact Spacing x .200 [5.08] Row Spacing

| 342 / 392 Card Edge Connector<br>Part Number: 342-012-558-207 |                                                                     | ACAD REFERENCE NO. 342 ENG MASTER |         |           |  |  |
|---------------------------------------------------------------|---------------------------------------------------------------------|-----------------------------------|---------|-----------|--|--|
|                                                               |                                                                     | DRAWN: J.LEE                      | DATE: O | CT. 06/09 |  |  |
|                                                               |                                                                     | CHECKED:                          | DATE:   |           |  |  |
| EDAC INC                                                      | THESE DRAWINGS AND SPECIFICATIONS ARE THE PROPERTY OF EDAC INC.,AND | SCALE: NTS                        | SHEET ' | 1 OF 3    |  |  |
| TORONTO, ONTARIO                                              | SHALL NOT BE REPRODUCED, OR COPIED OR USED AS THE BASIS FOR THE     | DRAWING NUMBER                    |         | ISSUE     |  |  |
| YOUR CONNECTION TO QUALITY & SERVICE                          | MANUFACTURE OR SALE OF APPARATUS                                    | 342 Assembly                      |         | 1         |  |  |