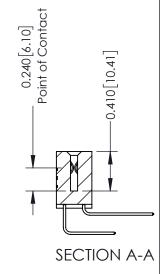

## **Contact Detail**

558-90 Degree Bend (Code 541 Contacts) .100 [2.54] Contact Spacing x .200 [5.08] Row Spacing

| 342 / 392 Card Edge Connector<br>Part Number: 342-012-558-207 |                                                                     | ACAD REFERENCE NO. 342 ENG MASTER |         |           |  |  |
|---------------------------------------------------------------|---------------------------------------------------------------------|-----------------------------------|---------|-----------|--|--|
|                                                               |                                                                     | DRAWN: J.LEE                      | DATE: O | CT. 06/09 |  |  |
|                                                               |                                                                     | CHECKED:                          | DATE:   |           |  |  |
| EDAC INC                                                      | THESE DRAWINGS AND SPECIFICATIONS ARE THE PROPERTY OF EDAC INC.,AND | SCALE: NTS                        | SHEET ' | 1 OF 3    |  |  |
| TORONTO, ONTARIO                                              | SHALL NOT BE REPRODUCED, OR COPIED OR USED AS THE BASIS FOR THE     | DRAWING NUMBER                    |         | ISSUE     |  |  |
| YOUR CONNECTION TO QUALITY & SERVICE                          | MANUFACTURE OR SALE OF APPARATUS                                    | 342 Assembly                      |         | 1         |  |  |