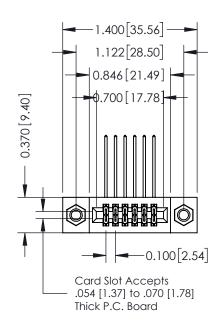

## **Contact Detail**

558-90 Degree Bend (Code 541 Contacts) .100 [2.54] Contact Spacing x .200 [5.08] Row Spacing

| 342 / 392 Card Edge Connector<br>Part Number: 342-012-558-207 |                                                                     | ACAD REFERENCE NO. 342 ENG MASTER |         |           |  |  |
|---------------------------------------------------------------|---------------------------------------------------------------------|-----------------------------------|---------|-----------|--|--|
|                                                               |                                                                     | DRAWN: J.LEE                      | DATE: O | CT. 06/09 |  |  |
|                                                               |                                                                     | CHECKED:                          | DATE:   |           |  |  |
| EDAC INC                                                      | THESE DRAWINGS AND SPECIFICATIONS ARE THE PROPERTY OF EDAC INC.,AND | SCALE: NTS                        | SHEET ' | 1 OF 3    |  |  |
| TORONTO, ONTARIO                                              | SHALL NOT BE REPRODUCED, OR COPIED OR USED AS THE BASIS FOR THE     | DRAWING NUMBER                    |         | ISSUE     |  |  |
| YOUR CONNECTION TO QUALITY & SERVICE                          | MANUFACTURE OR SALE OF APPARATUS                                    | 342 Assembly                      |         | 1         |  |  |