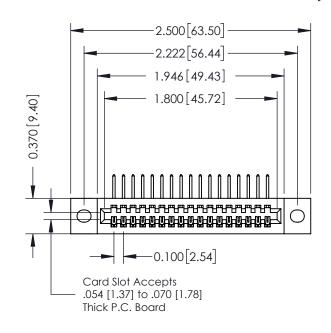

## **See Accompanying Pages for:**

- **Contact Bend Details**
- **Mounting Options**

| 342 / 392 Card Edge Connector |
|-------------------------------|
| Part Number: 342-017-558-102  |

342 ENG MASTER DATE: OCT. 06/09 J.LEE NTS SHEET 1 OF 3