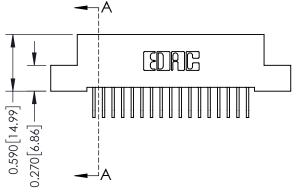

**Mounting Option** 

02-.128 (3.25) Wide Mounting Slots

**Contact Detail** 

558-90 Degree Bend (Code 541 Contacts) .100 [2.54] Contact Spacing x .200 [5.08] Row Spacing





## 0.240 [6.10] Point of Contact 0.410[10.41] **SECTION A-A**

## **See Accompanying Pages for:**

- **Contact Bend Details**
- **Mounting Options**

| 342 / 392 Card Edge Connector |
|-------------------------------|
| Part Number: 342-017-558-102  |



342 ENG MASTER DATE: OCT. 06/09 J.LEE NTS SHEET 1 OF 3

342 Assembly

THIS IS A C.A.D. GENERATED DRAWING DO NOT MAKE MANUAL REVISIONS TO MASTER. ISSUE NUMBER

ORIGINAL

1



| 342 / 392 Series Card Edge Connector<br>Contact Bend Detail |                                                                                                                                     | ACAD REFERENCE NO. 342 ENG MASTER |             |          |          |
|-------------------------------------------------------------|------------------------------------