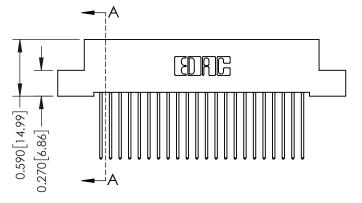

## **Mounting Option**

07-M3-0.5 Metric Threaded Inserts

## **Contact Detail**

542-Wire Wrap .025 Sq.(0.64 Sq.) - Tail LG=.655(16.64) .100 [2.54] Contact Spacing x .200 [5.08] Row Spacing

0.410[10.41]





## 342 / 392 Card Edge Connector Part Number: 342-022-542-107

YOUR CONNECTION TO QUALITY & SERVICE

|   |                | 0 12 21 10 11 10 12 11 |  |  |  |
|---|----------------|------------------------|--|--|--|
|   | DRAWN: J.LEE   | DATE: OCT. 06/09       |  |  |  |
|   | CHECKED:       | DATE:                  |  |  |  |
|   | SCALE: NTS     | SHEET 1 OF 3           |  |  |  |
| ) | DRAWING NUMBER | ISSUE                  |  |  |  |

ACAD REFERENCE NO. 342 FNG MASTER

342 Assembly

**SECTION A-A** 

## **See Accompanying Pages for:**

- **Contact Bend Details**
- **Mounting Options**

THIS IS A C.A.D. GENERATED DRAWING DO NOT MAKE MANUAL REVISIONS TO MASTER. ISSUE NUMBER

ORIGINAL

1



| 342 / 392 Series Card Edge           | ACAD REFERENCE NO. 342 ENG MASTER