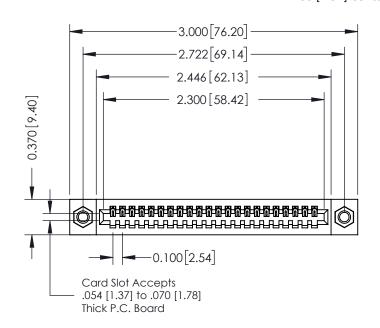

## 342 / 392 Card Edge Connector Part Number: 342-022-542-107

YOUR CONNECTION TO QUALITY & SERVICE

|   |                | 0 12 21 10 11 10 12 11 |  |  |  |
|---|----------------|------------------------|--|--|--|
|   | DRAWN: J.LEE   | DATE: OCT. 06/09       |  |  |  |
|   | CHECKED:       | DATE:                  |  |  |  |
|   | SCALE: NTS     | SHEET 1 OF 3           |  |  |  |
| ) | DRAWING NUMBER | ISSUE                  |  |  |  |

ACAD REFERENCE NO. 342 FNG MASTER

342 Assembly

**SECTION A-A** 