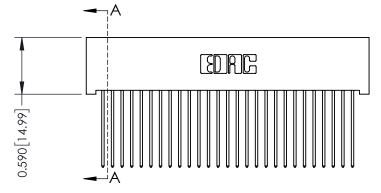

342 ENG MASTER J.LEE DATE: OCT. 06/09 SHEET 1 OF 3

342 Assembly

THIS IS A C.A.D. GENERATED DRAWING DO NOT MAKE MANUAL REVISIONS TO MASTER. ISSUE NUMBER

ORIGINAL

1

| 342 / 392 Series Card Edge Connector<br>Contact Bend Detail |                                                                                                                                   | ACAD REFERENCE NO. 342 ENG MASTER |             |          |          |
|-------------------------------------------------------------|-----------------------------------------------------------------------------------------------------------------------------------|-----------------------------------|-------------|----------|----------|
|                                                             |                                                                                                                                   | DRAWN:                            | J.LEE       | DATE: OC | T. 06/09 |
|                                                             |                                                                                                                                   | CHECKED                           | ):          | DATE:    |          |
| EDAC INC                                                    | ARE THE PROPERTY OF EDAC INC.,AND SHALL NOT BE REPRODUCED,OR COPIED OR USED AS THE BASIS FOR THE MANUFACTURE OR SALE OF APPARATUS | SCALE:                            | NTS         | SHEET :  | 2 OF 3   |
| TORONTO, ONTARIO                                            |                                                                                                                                   | DRAWING                           | NUMBER      |          | ISSUE    |
| YOUR CONNECTION TO QUALITY & SERVICE                        |                                                                                                                                   | 3                                 | 42 Assembly |          | 1        |