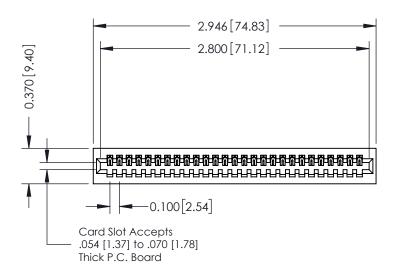

**Mounting Option** 01-No Mounting Lugs

**Contact Detail** 

541-Wire Wrap .025 Sq.(0.64 Sq.) - Tail LG=.760(19.30) .100 [2.54] Contact Spacing x .200 [5.08] Row Spacing

## **See Accompanying Pages for:**

- **Contact Bend Details**
- **Mounting Options**

| 342 / 392 Card Edge Connector |
|-------------------------------|
| Part Number: 342-027-541-101  |

YOUR CONNECTION TO QUALITY & SERVICE