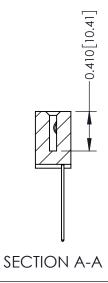

342 ENG MASTER J.LEE DATE: OCT. 06/09 SHEET 1 OF 3

342 Assembly

THIS IS A C.A.D. GENERATED DRAWING DO NOT MAKE MANUAL REVISIONS TO MASTER. ISSUE NUMBER

ORIGINAL

1

| 342 / 392 Series Card Edge Connector<br>Contact Bend Detail |                                                                                                                                   | ACAD REFERENCE NO. 342 ENG MASTER |             |          |          |
|-------------------------------------------------------------|-----------------------------------------------------------------------------------------------------------------------------------|-----------------------------------|-------------|----------|----------|
|                                                             |                                                                                                                                   | DRAWN:                            | J.LEE       | DATE: OC | T. 06/09 |
|                                                             |                                                                                                                                   | CHECKED                           | ):          | DATE:    |          |
| EDAC INC                                                    | ARE THE PROPERTY OF EDAC INC.,AND SHALL NOT BE REPRODUCED,OR COPIED OR USED AS THE BASIS FOR THE MANUFACTURE OR SALE OF APPARATUS | SCALE:                            | NTS         | SHEET :  | 2 OF 3   |
| TORONTO, ONTARIO                                            |                                                                                                                                   | DRAWING                           | NUMBER      |          | ISSUE    |
| YOUR CONNECTION TO QUALITY & SERVICE                        |                                                                                                                                   | 3                                 | 42 Assembly |          | 1        |