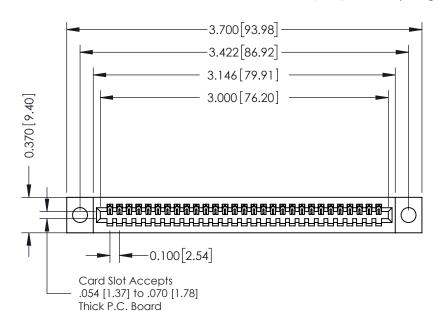

## **See Accompanying Pages for:**

- **Contact Bend Details**
- **Mounting Options**

| 342 / 392 Card Edge Connector |
|-------------------------------|
| Part Number: 342-029-541-104  |

YOUR CONNECTION TO QUALITY & SERVICE