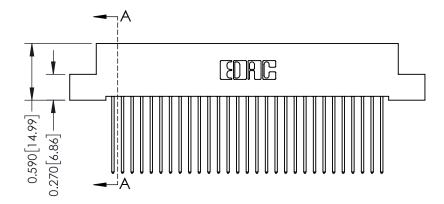

## **See Accompanying Pages for:**

- **Contact Bend Details**
- **Mounting Options**

| 342 / 392 Card Edge Connector |
|-------------------------------|
| Part Number: 342-029-541-104  |

YOUR CONNECTION TO QUALITY & SERVICE