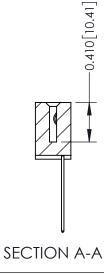

## **Contact Detail**

541-Wire Wrap .025 Sq.(0.64 Sq.) - Tail LG=.760(19.30) .100 [2.54] Contact Spacing x .200 [5.08] Row Spacing