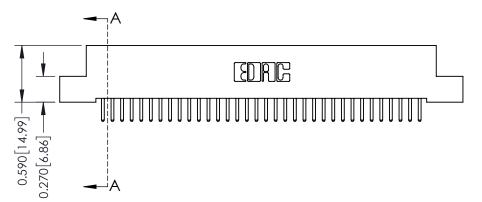

ORIGINAL

1

| 342 / 392 Series Card Edge Connector<br>Contact Bend Detail |                                                                                                                                                                                                  | ACAD REFERENCE NO. 342 ENG MASTER |             |                  |        |
|-------------------------------------------------------------|--------------------------------------------------------------------------------------------------------------------------------------------------------------------------------------------------|-----------------------------------|-------------|------------------|--------|
|                                                             |                                                                                                                                                                                                  | DRAWN:                            | J.LEE       | DATE: OCT. 06/09 |        |
|                                                             |                                                                                                                                                                                                  | CHECKED:                          |             | DATE:            |        |
| TORONTO, ONTARIO                                            | THESE DRAWINGS AND SPECIFICATIONS ARE THE PROPERTY OF EDAC INC. AND SHALL NOT BE REPRODUCED, OR COPIED OR USED AS THE BASIS FOR THE MANUFACTURE OR SALE OF APPARATUS WITHOUT WRITTEN PERMISSION. | SCALE:                            | NTS         | SHEET :          | 2 OF 3 |
|                                                             |                                                                                                                                                                                                  | DRAWING                           | NUMBER      |                  | ISSUE  |
| YOUR CONNECTION TO QUALITY & SERVICE                        |                                                                                                                                                                                                  | 3                                 | 42 Assembly |                  | 1      |