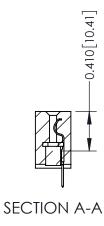

ORIGINAL

1

| 342 / 392 Series Card Edge Connector<br>Contact Bend Detail |                                                                                                                                                                                                  | ACAD REFERENCE NO. 342 ENG MASTER |             |                  |        |
|-------------------------------------------------------------|--------------------------------------------------------------------------------------------------------------------------------------------------------------------------------------------------|-----------------------------------|-------------|------------------|--------|
|                                                             |                                                                                                                                                                                                  | DRAWN:                            | J.LEE       | DATE: OCT. 06/09 |        |
|                                                             |                                                                                                                                                                                                  | CHECKED:                          |             | DATE:            |        |
| TORONTO, ONTARIO                                            | THESE DRAWINGS AND SPECIFICATIONS ARE THE PROPERTY OF EDAC INC. AND SHALL NOT BE REPRODUCED, OR COPIED OR USED AS THE BASIS FOR THE MANUFACTURE OR SALE OF APPARATUS WITHOUT WRITTEN PERMISSION. | SCALE:                            | NTS         | SHEET :          | 2 OF 3 |
|                                                             |                                                                                                                                                                                                  | DRAWING                           | NUMBER      |                  | ISSUE  |
| YOUR CONNECTION TO QUALITY & SERVICE                        |                                                                                                                                                                                                  | 3                                 | 42 Assembly |                  | 1      |