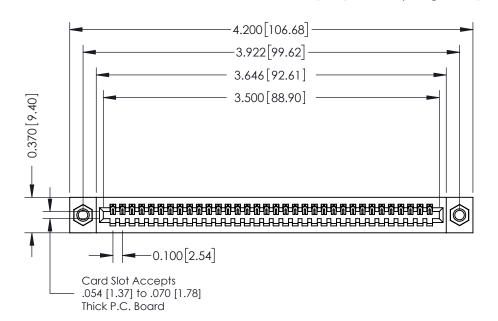

**Mounting Option** 

07-M3-0.5 Metric Threaded Inserts

**Contact Detail** 

520-P.C. Tail .030x.018(0.76x0.46) - Tail LG=.185(4.70) .100 [2.54] Contact Spacing x .200 [5.08] Row Spacing

THIS IS A C.A.D. GENERATED DRAWING

## **See Accompanying Pages for:**

- Contact Bend Details
- Mounting Options

342 / 392 Card Edge Connector Part Number: 342-034-520-107

SDDG VOUR CONNECTION

EDAC INC TORONTO, ONTARIO CANADA

YOUR CONNECTION TO QUALITY & SERVICE

DRAWN: J.LEE DATE: OCT. 06/09

CHECKED: DATE:

SCALE: NTS SHEET 1 OF 3

DRAWING NUMBER USSUE

DRAWING NUMBER

342 Assembly

1

THIS IS A C.A.D. GENERATED DRAWING DO NOT MAKE MANUAL REVISIONS TO MASTER. ISSUE NUMBER