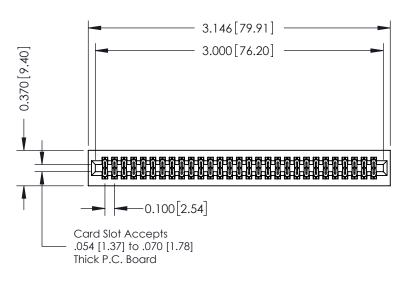

## **See Accompanying Pages for:**

- **Contact Bend Details**
- **Mounting Options**

| 342 / 392 Card Edge Connector |
|-------------------------------|
| Part Number: 342-058-541-201  |

YOUR CONNECTION TO QUALITY & SERVICE

342 ENG MASTER J.LEE DATE: OCT. 06/09 SHEET 1 OF 3

342 Assembly

THIS IS A C.A.D. GENERATED DRAWING DO NOT MAKE MANUAL REVISIONS TO MASTER. ISSUE NUMBER

ORIGINAL

1

| 342 / 392 Series Card Edge Connector<br>Contact Bend Detail |                                                                                                                                     | ACAD REFERENCE NO. 342 ENG MASTER |             |          |          |
|-------------------------------------------------------------|-------------------------------------------------------------------------------------------------------------------------------------|-----------------------------------|-------------|----------|----------|
|                                                             |                                                                                                                                     | DRAWN:                            | J.LEE       | DATE: OC | T. 06/09 |
|                                                             |                                                                                                                                     | CHECKED                           | ):          | DATE:    |          |
| EDAC INC                                                    | ARE THE PROPERTY OF EDAC INC.,AND — SHALL NOT BE REPRODUCED,OR COPIED OR USED AS THE BASIS FOR THE MANUFACTURE OR SALE OF APPARATUS | SCALE:                            | NTS         | SHEET :  | 2 OF 3   |
| TORONTO, ONTARIO                                            |                                                                                                                                     | DRAWING                           | NUMBER      |          | ISSUE    |
| YOUR CONNECTION TO QUALITY & SERVICE                        |                                                                                                                                     | 3                                 | 42 Assembly |          | 1        |