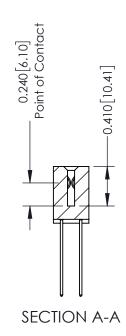

**Mounting Option** 01-No Mounting Lugs

**Contact Detail** 

541-Wire Wrap .025 Sq.(0.64 Sq.) - Tail LG=.760(19.30) .100 [2.54] Contact Spacing x .200 [5.08] Row Spacing

1

342 ENG MASTER J.LEE DATE: OCT. 06/09 SHEET 1 OF 3

342 Assembly

THIS IS A C.A.D. GENERATED DRAWING DO NOT MAKE MANUAL REVISIONS TO MASTER. ISSUE NUMBER

ORIGINAL

1

| 342 / 392 Series Card Edge Connector<br>Contact Bend Detail |                                                                                                                                     | ACAD REFERENCE NO. 342 ENG MASTER |             |          |          |
|-------------------------------------------------------------|-------------------------------------------------------------------------------------------------------------------------------------|-----------------------------------|-------------|----------|----------|
|                                                             |                                                                                                                                     | DRAWN:                            | J.LEE       | DATE: OC | T. 06/09 |
|                                                             |                                                                                                                                     | CHECKED                           | ):          | DATE:    |          |
| EDAC INC                                                    | ARE THE PROPERTY OF EDAC INC.,AND — SHALL NOT BE REPRODUCED,OR COPIED OR USED AS THE BASIS FOR THE MANUFACTURE OR SALE OF APPARATUS | SCALE:                            | NTS         | SHEET :  | 2 OF 3   |
| TORONTO, ONTARIO                                            |                                                                                                                                     | DRAWING                           | NUMBER      |          | ISSUE    |
| YOUR CONNECTION TO QUALITY & SERVICE                        |                                                                                                                                     | 3                                 | 42 Assembly |          | 1        |