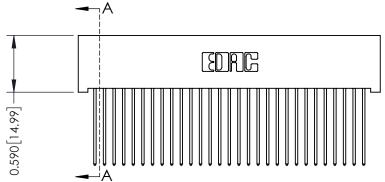

342 ENG MASTER J.LEE DATE: OCT. 06/09 SHEET 1 OF 3

342 Assembly

THIS IS A C.A.D. GENERATED DRAWING DO NOT MAKE MANUAL REVISIONS TO MASTER. ISSUE NUMBER

ORIGINAL

1

| 342 / 392 Series Card Edge Connector<br>Contact Bend Detail |                                                                                                                                     | ACAD REFERENCE NO. 342 ENG MASTER |             |          |          |
|-------------------------------------------------------------|-------------------------------------------------------------------------------------------------------------------------------------|-----------------------------------|-------------|----------|----------|
|                                                             |                                                                                                                                     | DRAWN:                            | J.LEE       | DATE: OC | T. 06/09 |
|                                                             |                                                                                                                                     | CHECKED                           | ):          | DATE:    |          |
| EDAC INC                                                    | ARE THE PROPERTY OF EDAC INC.,AND — SHALL NOT BE REPRODUCED,OR COPIED OR USED AS THE BASIS FOR THE MANUFACTURE OR SALE OF APPARATUS | SCALE:                            | NTS         | SHEET :  | 2 OF 3   |
| TORONTO, ONTARIO                                            |                                                                                                                                     | DRAWING                           | NUMBER      |          | ISSUE    |
| YOUR CONNECTION TO QUALITY & SERVICE                        |                                                                                                                                     | 3                                 | 42 Assembly |          | 1        |