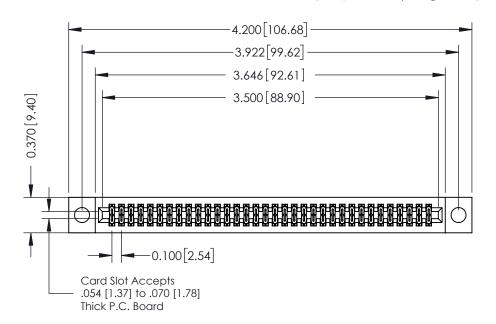

**Mounting Option** 

04-.156 (3.96) Dia. Mounting Holes

**Contact Detail** 

542-Wire Wrap .025 Sq.(0.64 Sq.) - Tail LG=.655(16.64) .100 [2.54] Contact Spacing x .200 [5.08] Row Spacing

**See Accompanying Pages for:** 

- **Contact Bend Details**
- **Mounting Options**

342 / 392 Card Edge Connector Part Number: 342-068-542-204

YOUR CONNECTION TO QUALITY & SERVICE

342 ENG MASTER J.LEE DATE: OCT. 06/09 SHEET 1 OF 3

342 Assembly

THIS IS A C.A.D. GENERATED DRAWING DO NOT MAKE MANUAL REVISIONS TO MASTER. ISSUE NUMBER

ORIGINAL

1

| 342 / 392 Series Card Edge Connector<br>Contact Bend Detail |                                                                                                                                                                                                  | ACAD REFERENCE NO. 342 ENG MASTER |             |                  |        |
|-------------------------------------------------------------|--------------------------------------------------------------------------------------------------------------------------------------------------------------------------------------------------|-----------------------------------|-------------|------------------|--------|
|                                                             |                                                                                                                                                                                                  | DRAWN:                            | J.LEE       | DATE: OCT. 06/09 |        |
|                                                             |                                                                                                                                                                                                  | CHECKED:                          |             | DATE:            |        |
| TORONTO, ONTARIO                                            | THESE DRAWINGS AND SPECIFICATIONS ARE THE PROPERTY OF EDAC INC. AND SHALL NOT BE REPRODUCED, OR COPIED OR USED AS THE BASIS FOR THE MANUFACTURE OR SALE OF APPARATUS WITHOUT WRITTEN PERMISSION. | SCALE:                            | NTS         | SHEET :          | 2 OF 3 |
|                                                             |                                                                                                                                                                                                  | DRAWING                           | NUMBER      |                  | ISSUE  |
| YOUR CONNECTION TO QUALITY & SERVICE                        |                                                                                                                                                                                                  | 3                                 | 42 Assembly |                  | 1      |