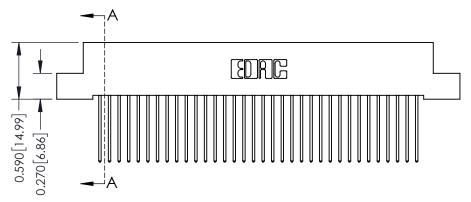

- **Contact Bend Details**
- **Mounting Options**

342 / 392 Card Edge Connector Part Number: 342-068-542-204

YOUR CONNECTION TO QUALITY & SERVICE

342 ENG MASTER J.LEE DATE: OCT. 06/09 SHEET 1 OF 3

342 Assembly

THIS IS A C.A.D. GENERATED DRAWING DO NOT MAKE MANUAL REVISIONS TO MASTER. ISSUE NUMBER

ORIGINAL

1

| 342 / 392 Series Card Edge Connector<br>Contact Bend Detail |                                                                                                                                                                                                  | ACAD REFERENCE NO. 342 ENG MASTER |             |                  |        |
|-------------------------------------------------------------|--------------------------------------------------------------------------------------------------------------------------------------------------------------------------------------------------|-----------------------------------|-------------|------------------|--------|
|                                                             |                                                                                                                                                                                                  | DRAWN:                            | J.LEE       | DATE: OCT. 06/09 |        |
|                                                             |                                                                                                                                                                                                  | CHECKED:                          |             | DATE:            |        |
| TORONTO, ONTARIO                                            | THESE DRAWINGS AND SPECIFICATIONS ARE THE PROPERTY OF EDAC INC. AND SHALL NOT BE REPRODUCED, OR COPIED OR USED AS THE BASIS FOR THE MANUFACTURE OR SALE OF APPARATUS WITHOUT WRITTEN PERMISSION. | SCALE:                            | NTS         | SHEET :          | 2 OF 3 |
|                                                             |                                                                                                                                                                                                  | DRAWING                           | NUMBER      |                  | ISSUE  |
| YOUR CONNECTION TO QUALITY & SERVICE                        |                                                                                                                                                                                                  | 3                                 | 42 Assembly |                  | 1      |