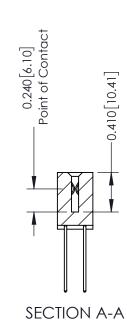

**Mounting Option** 

04-.156 (3.96) Dia. Mounting Holes

**Contact Detail** 

542-Wire Wrap .025 Sq.(0.64 Sq.) - Tail LG=.655(16.64) .100 [2.54] Contact Spacing x .200 [5.08] Row Spacing

**See Accompanying Pages for:** 

- **Contact Bend Details**
- **Mounting Options**

342 / 392 Card Edge Connector Part Number: 342-068-542-204

YOUR CONNECTION TO QUALITY & SERVICE

342 ENG MASTER J.LEE DATE: OCT. 06/09 SHEET 1 OF 3

342 Assembly

THIS IS A C.A.D. GENERATED DRAWING DO NOT MAKE MANUAL REVISIONS TO MASTER. ISSUE NUMBER

ORIGINAL

1

| 342 / 392 Series Card Edge Connector<br>Contact Bend Detail |                                                                                                                                                                                                  | ACAD REFERENCE NO. 342 ENG MASTER |             |                  |        |
|-------------------------------------------------------------|--------------------------------------------------------------------------------------------------------------------------------------------------------------------------------------------------|-----------------------------------|-------------|------------------|--------|
|                                                             |                                                                                                                                                                                                  | DRAWN:                            | J.LEE       | DATE: OCT. 06/09 |        |
|                                                             |                                                                                                                                                                                                  | CHECKED:                          |             | DATE:            |        |
| TORONTO, ONTARIO                                            | THESE DRAWINGS AND SPECIFICATIONS ARE THE PROPERTY OF EDAC INC. AND SHALL NOT BE REPRODUCED, OR COPIED OR USED AS THE BASIS FOR THE MANUFACTURE OR SALE OF APPARATUS WITHOUT WRITTEN PERMISSION. | SCALE:                            | NTS         | SHEET :          | 2 OF 3 |
|                                                             |                                                                                                                                                                                                  | DRAWING                           | NUMBER      |                  | ISSUE  |
| YOUR CONNECTION TO QUALITY & SERVICE                        |                                                                                                                                                                                                  | 3                                 | 42 Assembly |                  | 1      |