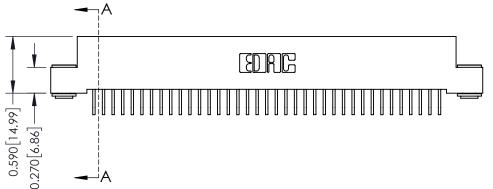

342 Assembly

THIS IS A C.A.D. GENERATED DRAWING DO NOT MAKE MANUAL REVISIONS TO MASTER. ISSUE NUMBER

ORIGINAL

1

| 342 / 392 Series Card Edge Connector<br>Contact Bend Detail |                                                                                                                                                                                                  | ACAD REFERENCE NO. 342 ENG MASTER |             |                  |        |
|-------------------------------------------------------------|--------------------------------------------------------------------------------------------------------------------------------------------------------------------------------------------------|-----------------------------------|-------------|------------------|--------|
|                                                             |                                                                                                                                                                                                  | DRAWN:                            | J.LEE       | DATE: OCT. 06/09 |        |
|                                                             |                                                                                                                                                                                                  | CHECKED:                          |             | DATE:            |        |
| TORONTO, ONTARIO                                            | THESE DRAWINGS AND SPECIFICATIONS ARE THE PROPERTY OF EDAC INC. AND SHALL NOT BE REPRODUCED, OR COPIED OR USED AS THE BASIS FOR THE MANUFACTURE OR SALE OF APPARATUS WITHOUT WRITTEN PERMISSION. | SCALE:                            | NTS         | SHEET :          | 2 OF 3 |
|                                                             |                                                                                                                                                                                                  | DRAWING                           | NUMBER      |                  | ISSUE  |
| YOUR CONNECTION TO QUALITY & SERVICE                        |                                                                                                                                                                                                  | 3                                 | 42 Assembly |                  | 1      |