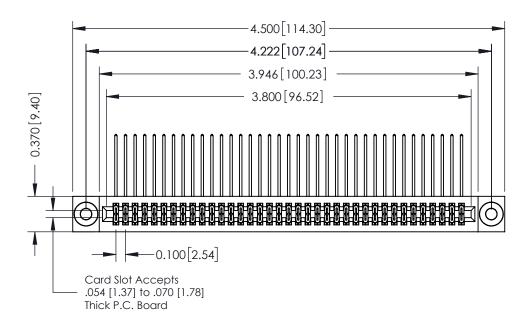

## **See Accompanying Pages for:**

- **Contact Bend Details**
- **Mounting Options**

342 / 392 Card Edge Connector Part Number: 342-074-559-203

YOUR CONNECTION TO QUALITY & SERVICE

342 ENG MASTER J.LEE DATE: OCT. 06/09 SHEET 1 OF 3

342 Assembly

THIS IS A C.A.D. GENERATED DRAWING DO NOT MAKE MANUAL REVISIONS TO MASTER. ISSUE NUMBER

ORIGINAL

1

| 342 / 392 Series Card Edge Connector<br>Contact Bend Detail |                                                                                                                                                                                                  | ACAD REFERENCE NO. 342 ENG MASTER |             |                  |        |
|-------------------------------------------------------------|--------------------------------------------------------------------------------------------------------------------------------------------------------------------------------------------------|-----------------------------------|-------------|------------------|--------|
|                                                             |                                                                                                                                                                                                  | DRAWN:                            | J.LEE       | DATE: OCT. 06/09 |        |
|                                                             |                                                                                                                                                                                                  | CHECKED:                          |             | DATE:            |        |
| TORONTO, ONTARIO                                            | THESE DRAWINGS AND SPECIFICATIONS ARE THE PROPERTY OF EDAC INC. AND SHALL NOT BE REPRODUCED, OR COPIED OR USED AS THE BASIS FOR THE MANUFACTURE OR SALE OF APPARATUS WITHOUT WRITTEN PERMISSION. | SCALE:                            | NTS         | SHEET :          | 2 OF 3 |
|                                                             |                                                                                                                                                                                                  | DRAWING                           | NUMBER      |                  | ISSUE  |
| YOUR CONNECTION TO QUALITY & SERVICE                        |                                                                                                                                                                                                  | 3                                 | 42 Assembly |                  | 1      |