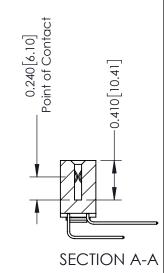

**Mounting Option** 03-.116 (2.95) I.D. Floating Eyelets **Contact Detail** 

559-90 Degree Bend (Code 541 Contacts) .100 [2.54] Contact Spacing x .200 [5.08] Row Spacing