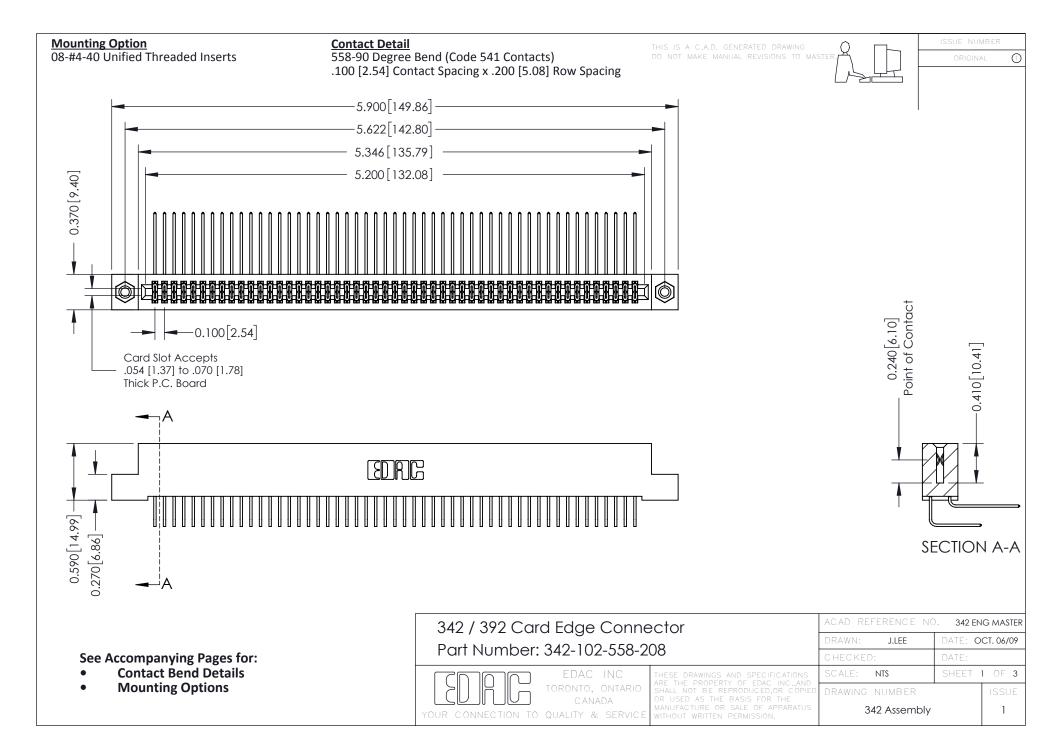

THIS IS A C.A.D. GENERATED DRAWING DO NOT MAKE MANUAL REVISIONS TO MASTER. ISSUE NUMBER

ORIGINAL

1



| 342 / 392 Series Card Edge Connector<br>Contact Bend Detail |                                                                                                                                                                                                  | ACAD REFERENCE NO. 342 ENG MASTER |             |                  |        |
|-------------------------------------------------------------|--------------------------------------------------------------------------------------------------------------------------------------------------------------------------------------------------|-----------------------------------|-------------|------------------|--------|
|