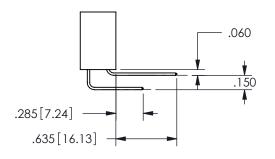

THIS IS A C.A.D. GENERATED DRAWING DO NOT MAKE MANUAL REVISIONS TO MASTER.

ISSUE NUMBER

ORIGINAL

1

<u>Contact Dimensions:</u>
523-P.C. Tail .025 Sq.(0.64 Sq.) - Tail LG=.390(9.91)
.100 (2.54) Contact Spacing x .200 (5.08) Row Spacing

.160 4.06 .330[8.38] POINT OF CARD SLOT CONTACT .370 9.4 .150 [3.81]