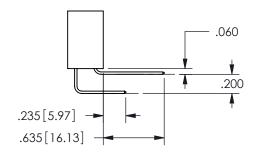

THIS IS A C.A.D. GENERATED DRAWING DO NOT MAKE MANUAL REVISIONS TO MASTER.

ISSUE NUMBER

ORIGINAL

1

<u>Contact Dimensions:</u>
523-P.C. Tail .025 Sq.(0.64 Sq.) - Tail LG=.390(9.91)
.100 (2.54) Contact Spacing x .200 (5.08) Row Spacing

.160 4.06 .330[8.38] POINT OF CARD SLOT CONTACT .370 9.4 .150 [3.81]