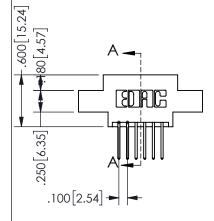

ISSUE NUMBER ORIGINAL

1

**Contact Code 558** 

Contact Code 559

**Contact Code 560** 

INSULATOR MATERIAL: THERMOPLASTIC POLYESTER, UL 94V-0

DAP MATERIAL AVAILABLE UPON REQUEST

CONTACT MATERIAL; COPPER ALLOY CONTACT PLATING: GOLD ON THE MATING AREA, TIN PLATING ON THE CONTACT TAILS, NICKEL UNDERPLATE

345/395 SERIES CARD EDGE CONNECTOR CONTACT CODE 555,556,558,559,560 DIMENSIONS

YOUR CONNECTION TO QUALITY & SERVICE

**EDAC INC** TORONTO, ONTARIO CANADA

THESE DRAWINGS AND SPECIFICATIONS ARE THE PROPERTY OF EDAC INC.,AND SHALL NOT BE REPRODUCED, OR COPIED OR USED AS THE BASIS FOR THE MANUFACTURE OR SALE OF APPARATUS WITHOUT WRITTEN PERMISSION.