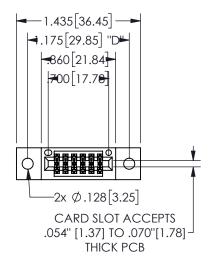

## SECTION A-A

345/395 SERIES CARD EDGE CONNECTOR PART NUMBER: 345-012-523-802

**EDAC INC** TORONTO, ONTARIO CANADA

THESE DRAWINGS AND SPECIFICATIONS ARE THE PROPERTY OF EDAC INC.,AND SHALL NOT BE REPRODUCED, OR COPIED OR USED AS THE BASIS FOR THE MANUFACTURE OR SALE OF APPARATUS WITHOUT WRITTEN PERMISSION.

| ACAD REFERENCE NO.  | 345-ENG-MASTER   |
|---------------------|------------------|
| DRAWN: R.STA.MONICA | DATE:MAY.16/2017 |
| CHECKED:            | DATE:            |
| SCALE: NTS          | SHEET 1 OF 2     |
| DRAWING NUMBER      | ISSUE            |
| 345-ENG-MASTER      | 1                |
|                     |                  |