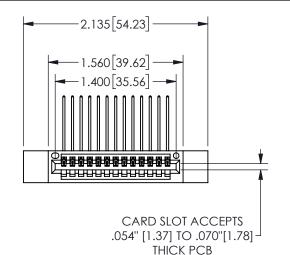

## **SECTION A-A**

345/395 SERIES CARD EDGE CONNECTOR PART NUMBER: 345-013-559-112

**EDAC INC** TORONTO, ONTARIO CANADA

THESE DRAWINGS AND SPECIFICATIONS ARE THE PROPERTY OF EDAC INC.,AND SHALL NOT BE REPRODUCED, OR COPIED OR USED AS THE BASIS FOR THE MANUFACTURE OR SALE OF APPARATUS WITHOUT WRITTEN PERMISSION.