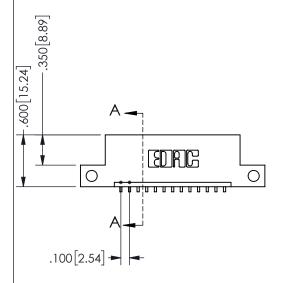

## **SECTION A-A**

345/395 SERIES CARD EDGE CONNECTOR PART NUMBER: 345-013-559-112

**EDAC INC** TORONTO, ONTARIO CANADA

THESE DRAWINGS AND SPECIFICATIONS ARE THE PROPERTY OF EDAC INC.,AND SHALL NOT BE REPRODUCED, OR COPIED OR USED AS THE BASIS FOR THE MANUFACTURE OR SALE OF APPARATUS WITHOUT WRITTEN PERMISSION.