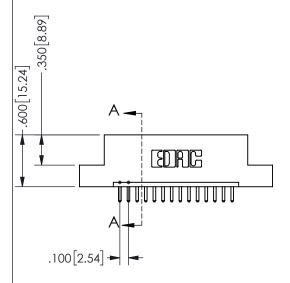

THIS IS A C.A.D. GENERATED DRAWING DO NOT MAKE MANUAL REVISIONS TO MASTER.

ISSUE NUMBER

ORIGINAL

1

2.235 [56.77] 1.975[50.17] "D"-1.660 42.16 --1.500[38.1] -2x Ø.156[3.96] CARD SLOT ACCEPTS .054" [1.37] TO .070"[1.78] <sup>⊥</sup> THICK PCB

<u>Contact Dimensions:</u>
520-P.C. Tail .030x.018(0.76x0.46) - Tail LG=.175(4.45)
.100 (2.54) Contact Spacing x .200 (5.08) Row Spacing

.160 4.06 .330[8.38] POINT OF CARD SLOT CONTACT

## 345/395 SERIES CARD EDGE CONNECTOR PART NUMBER: 345-014-520-107

YOUR CONNECTION TO QUALITY & SERVICE

**EDAC INC** TORONTO, ONTARIO CANADA

THESE DRAWINGS AND SPECIFICATIONS ARE THE PROPERTY OF EDAC INC.,AND SHALL NOT BE REPRODUCED, OR COPIED OR USED AS THE BASIS FOR THE MANUFACTURE OR SALE OF APPARATUS WITHOUT WRITTEN PERMISSION.