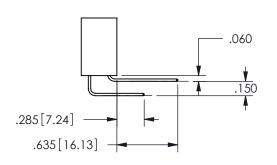

THIS IS A C.A.D. GENERATED DRAWING DO NOT MAKE MANUAL REVISIONS TO MASTER.

ISSUE NUMBER

ORIGINAL

1

<u>Contact Dimensions:</u>
540-Wire Wrap .025 Sq.(0.64 Sq.) - Tail LG=.560(14.22)
.100 (2.54) Contact Spacing x .200 (5.08) Row Spacing

.160 4.06 .330[8.38] POINT OF CARD SLOT CONTACT .370 9.4

ISSUE NUMBER ORIGINAL

1

**Contact Code 558** 

Contact Code 559

**Contact Code 560** 

INSULATOR MATERIAL: THERMOPLASTIC POLYESTER, UL 94V-0

DAP MATERIAL AVAILABLE UPON REQUEST