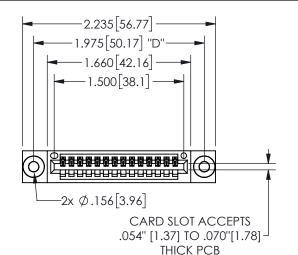

345/395 SERIES CARD EDGE CONNECTOR PART NUMBER: 345-014-540-403

YOUR CONNECTION TO QUALITY & SERVICE

**EDAC INC** TORONTO, ONTARIO CANADA

THESE DRAWINGS AND SPECIFICATIONS ARE THE PROPERTY OF EDAC INC.,AND SHALL NOT BE REPRODUCED, OR COPIED OR USED AS THE BASIS FOR THE MANUFACTURE OR SALE OF APPARATUS WITHOUT WRITTEN PERMISSION.

.160 4.06 .330[8.38] POINT OF CARD SLOT CONTACT .370 9.4

ISSUE NUMBER ORIGINAL

1

**Contact Code 558** 

Contact Code 559

**Contact Code 560** 

INSULATOR MATERIAL: THERMOPLASTIC POLYESTER, UL 94V-0

DAP MATERIAL AVAILABLE UPON REQUEST

CONTACT MATERIAL; COPPER ALLOY CONTACT PLATING: GOLD ON THE MATING AREA, TIN PLATING ON THE CONTACT TAILS, NICKEL UNDERPLATE

345/395 SERIES CARD EDGE CONNECTOR CONTACT CODE 555,556,558,559,560 DIMENSIONS