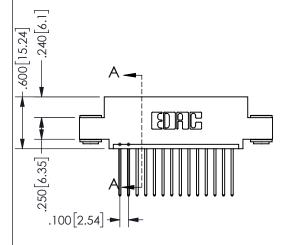

THIS IS A C.A.D. GENERATED DRAWING DO NOT MAKE MANUAL REVISIONS TO MASTER.

ISSUE NUMBER

ORIGINAL

1

<u>Contact Dimensions:</u>
540-Wire Wrap .025 Sq.(0.64 Sq.) - Tail LG=.560(14.22)
.100 (2.54) Contact Spacing x .200 (5.08) Row Spacing

345/395 SERIES CARD EDGE CONNECTOR PART NUMBER: 345-014-540-403

YOUR CONNECTION TO QUALITY & SERVICE

**EDAC INC** TORONTO, ONTARIO CANADA

THESE DRAWINGS AND SPECIFICATIONS ARE THE PROPERTY OF EDAC INC.,AND SHALL NOT BE REPRODUCED, OR COPIED OR USED AS THE BASIS FOR THE MANUFACTURE OR SALE OF APPARATUS WITHOUT WRITTEN PERMISSION.

.160 4.06 .330[8.38] POINT OF CARD SLOT CONTACT .370 9.4

ISSUE NUMBER ORIGINAL

1

**Contact Code 558** 

Contact Code 559

**Contact Code 560** 

INSULATOR MATERIAL: THERMOPLASTIC POLYESTER, UL 94V-0

DAP MATERIAL AVAILABLE UPON REQUEST

CONTACT MATERIAL; COPPER ALLOY CONTACT PLATING: GOLD ON THE MATING AREA, TIN PLATING ON THE CONTACT TAILS, NICKEL UNDERPLATE

345/395 SERIES CARD EDGE CONNECTOR CONTACT CODE 555,556,558,559,560 DIMENSIONS