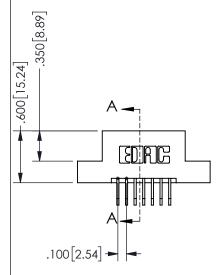

SECTION A-A

ISSUE NUMBER ORIGINAL

1

**Contact Code 558** 

Contact Code 559

**Contact Code 560** 

- INSULATOR MATERIAL: THERMOPLASTIC POLYESTER, UL 94V-0 DAP MATERIAL AVAILABLE UPON REQUEST
- CONTACT MATERIAL; COPPER ALLOY

CONTACT PLATING: GOLD ON THE MATING AREA, TIN PLATING ON THE CONTACT TAILS, NICKEL UNDERPLATE