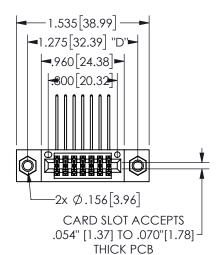

## 345/395 SERIES CARD EDGE CONNECTOR PART NUMBER: 345-014-558-207

YOUR CONNECTION TO QUALITY & SERVICE

**EDAC INC** TORONTO, ONTARIO CANADA

THESE DRAWINGS AND SPECIFICATIONS ARE THE PROPERTY OF EDAC INC.,AND SHALL NOT BE REPRODUCED, OR COPIED OR USED AS THE BASIS FOR THE MANUFACTURE OR SALE OF APPARATUS WITHOUT WRITTEN PERMISSION.

| 0_0                 |         |           |
|---------------------|---------|-----------|
| ACAD REFERENCE NO.  | 345-ENC | G-MASTER  |
| DRAWN: R.STA.MONICA | DATEMA  | Y.16/2017 |
| CHECKED:            | DATE:   |           |
| SCALE: NTS          | SHEET   | OF 2      |
| DRAWING NUMBER      |         | ISSUE     |
| 345-ENG-MASTER      |         | 1         |
|                     |         |           |