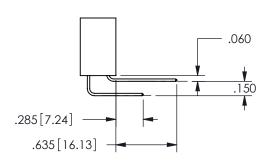

.160 4.06 .330[8.38] POINT OF CARD SLOT CONTACT .370 9.4 .200 [5.08]

## 345/395 SERIES CARD EDGE CONNECTOR CONTACT CODE 555,556,558,559,560 DIMENSIONS

YOUR CONNECTION TO QUALITY & SERVICE

**EDAC INC** TORONTO, ONTARIO CANADA

THESE DRAWINGS AND SPECIFICATIONS ARE THE PROPERTY OF EDAC INC.,AND SHALL NOT BE REPRODUCED, OR COPIED OR USED AS THE BASIS FOR THE MANUFACTURE OR SALE OF APPARATUS WITHOUT WRITTEN PERMISSION.

|  | ACAD REFERENCE NO.  | 345-ENG-MASTER   |  |
|--|---------------------|------------------|--|
|  | DRAWN: R.STA.MONICA | DATE:MAY.16/2017 |  |
|  | CHECKED:            | DATE:            |  |
|  | SCALE: 1:1          | SHEET 2 OF 2     |  |
|  | DRAWING NUMBER      | ISSUE            |  |
|  | 345-ENG-MASTER      | 1                |  |