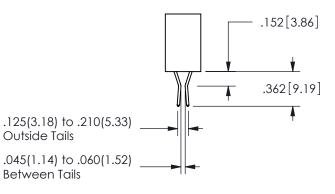

## **Contact Dimensions:** 556-Extender Board Bend (Code 520 Contacts) See Sheet 2 for Contact Code 555, 556, 558, 559, 560 **Dimensions**

.160 4.06 .330[8.38] POINT OF CARD SLOT CONTACT