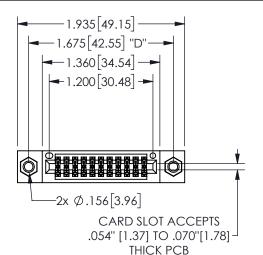

## 345/395 SERIES CARD EDGE CONNECTOR PART NUMBER: 345-022-556-807

YOUR CONNECTION TO QUALITY & SERVICE

**EDAC INC** TORONTO, ONTARIO CANADA

THESE DRAWINGS AND SPECIFICATIONS ARE THE PROPERTY OF EDAC INC.,AND SHALL NOT BE REPRODUCED, OR COPIED OR USED AS THE BASIS FOR THE MANUFACTURE OR SALE OF APPARATUS WITHOUT WRITTEN PERMISSION.

| SECTION A-A         |                  |
|---------------------|------------------|
| ACAD REFERENCE NO.  | 345-ENG-MASTER   |
| DRAWN: R.STA.MONICA | DATE:MAY.16/2017 |
| CHECKED:            | DATE:            |
| SCALE: NTS          | SHEET 1 OF 2     |
| DRAWING NUMBER      | ISSUE            |
| 345-ENG-MASTE       | R 1              |