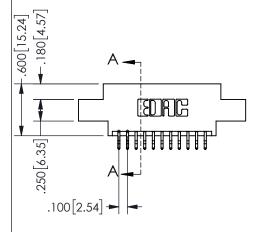

| SECTION A-A         |                  |
|---------------------|------------------|
| ACAD REFERENCE NO.  | 345-ENG-MASTER   |
| DRAWN: R.STA.MONICA | DATE:MAY.16/2017 |
| CHECKED:            | DATE:            |
| SCALE: NTS          | SHEET 1 OF 2     |
| DRAWING NUMBER      | ISSUE            |
| 345-ENG-MASTE       | R 1              |