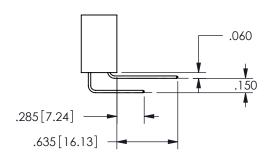

## **Contact Dimensions:** 556-Extender Board Bend (Code 520 Contacts) See Sheet 2 for Contact Code 555, 556, 558, 559, 560 **Dimensions**

.160 4.06 .330[8.38] POINT OF CARD SLOT CONTACT