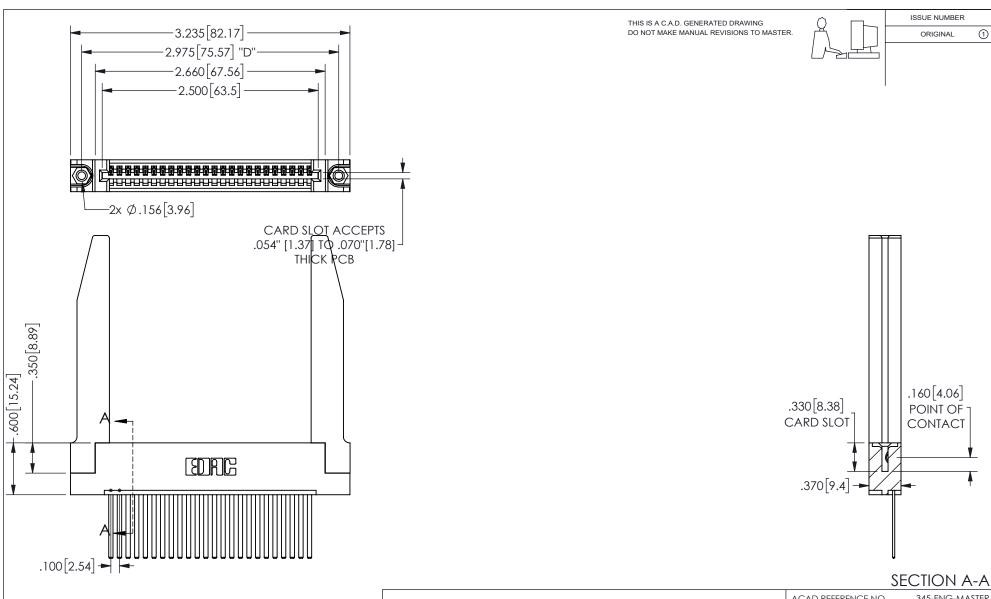

<u>Contact Dimensions:</u> 544-Wire Wrap .050x.025(1.27x0.64) - Tail LG=.750(19.05)

.100 (2.54) Contact Spacing x .200 (5.08) Row Spacing

345/395 SERIES CARD EDGE CONNECTOR PART NUMBER: 345-024-544-178

YOUR CONNECTION TO QUALITY & SERVICE

CONTACT PLATING: GOLD ON THE MATING AREA, TIN PLATING ON THE CONTACT TAILS, NICKEL UNDERPLATE

345/395 SERIES CARD EDGE CONNECTOR CONTACT CODE 555,556,558,559,560 DIMENSIONS

YOUR CONNECTION TO QUALITY & SERVICE