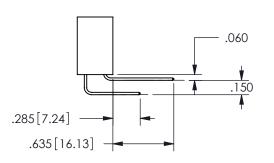

<u>Contact Dimensions:</u> 544-Wire Wrap .050x.025(1.27x0.64) - Tail LG=.750(19.05)

.100 (2.54) Contact Spacing x .200 (5.08) Row Spacing

345/395 SERIES CARD EDGE CONNECTOR PART NUMBER: 345-024-544-178

YOUR CONNECTION TO QUALITY & SERVICE

CONTACT PLATING: GOLD ON THE MATING AREA, TIN PLATING ON THE CONTACT TAILS, NICKEL UNDERPLATE

345/395 SERIES CARD EDGE CONNECTOR CONTACT CODE 555,556,558,559,560 DIMENSIONS

YOUR CONNECTION TO QUALITY & SERVICE