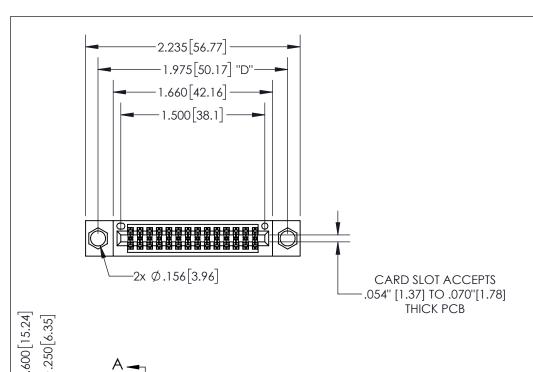

THIS IS A C.A.D. GENERATED DRAWING DO NOT MAKE MANUAL REVISIONS TO MASTER.

ISSUE NUMBER ORIGINAL

1

.330[8.38] -.370[9.4] .160 4.06 **CARD SLOT** POINT OF CONTACT .150 [3.81] -

SECTION A-A

**Contact Dimensions:** 

521-P.C. Tail .025 Sq.(0.64 Sq.) - Tail LG=.150(3.81)

A\_

.100 (2.54) Contact Spacing x .200 (5.08) Row Spacing

INSULATOR MATERIAL: THERMOPLASTIC PBT, UL 94V-0 CONTACT MATERIAL; COPPER TIN ALLOY CONTACT PLATING: GOLD ON THE MATING AREA, TIN PLATING ON THE CONTACT TAILS, NICKEL UNDERPLATE

## 345/395 SERIES CARD EDGE CONNECTOR PART NUMBER: 345-028-521-504

YOUR CONNECTION TO QUALITY & SERVICE

**EDAC INC** TORONTO, ONTARIO CANADA

THESE DRAWINGS AND SPECIFICATIONS ARE THE PROPERTY OF EDAC INC.,AND SHALL NOT BE REPRODUCED, OR COPIED OR USED AS THE BASIS FOR THE MANUFACTURE OR SALE OF APPARATUS WITHOUT WRITTEN PERMISSION.