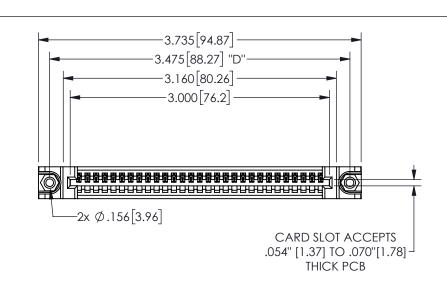

345/395 SERIES CARD EDGE CONNECTOR PART NUMBER: 345-029-521-688

YOUR CONNECTION TO QUALITY & SERVICE

**EDAC INC** TORONTO, ONTARIO CANADA

THESE DRAWINGS AND SPECIFICATIONS ARE THE PROPERTY OF EDAC INC.,AND SHALL NOT BE REPRODUCED, OR COPIED OR USED AS THE BASIS FOR THE MANUFACTURE OR SALE OF APPARATUS WITHOUT WRITTEN PERMISSION.

| ACAD REFERENCE NO. |                | 345-ENG-MASTER |           |
|--------------------|----------------|----------------|-----------|
| DRAWN:             | R.STA.MONICA   | DATE:MA        | Y.16/2017 |
| CHECKED:           |                | DATE:          |           |
| SCALE:             | NTS            | SHEET          | OF 2      |
| DRAWING            | G NUMBER       |                | ISSUE     |
| 3                  | 345-ENG-MASTER |                | 1 1       |