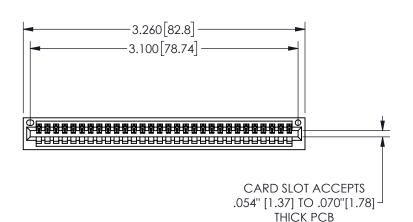

THIS IS A C.A.D. GENERATED DRAWING DO NOT MAKE MANUAL REVISIONS TO MASTER.

ISSUE NUMBER

ORIGINAL

1

.160 4.06 .330[8.38] POINT OF CARD SLOT CONTACT .370 9.4

<u>Contact Dimensions:</u>
540-Wire Wrap .025 Sq.(0.64 Sq.) - Tail LG=.560(14.22)
.100 (2.54) Contact Spacing x .200 (5.08) Row Spacing

345/395 SERIES CARD EDGE CONNECTOR PART NUMBER: 345-030-540-101

YOUR CONNECTION TO QUALITY & SERVICE

**EDAC INC** TORONTO, ONTARIO CANADA

THESE DRAWINGS AND SPECIFICATIONS ARE THE PROPERTY OF EDAC INC.,AND SHALL NOT BE REPRODUCED, OR COPIED OR USED AS THE BASIS FOR THE MANUFACTURE OR SALE OF APPARATUS WITHOUT WRITTEN PERMISSION.