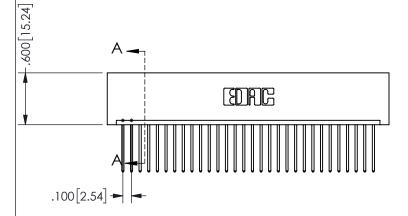

SECTION A-A

ISSUE NUMBER ORIGINAL

1

**Contact Code 558** 

Contact Code 559

**Contact Code 560** 

INSULATOR MATERIAL: THERMOPLASTIC POLYESTER, UL 94V-0 DAP MATERIAL AVAILABLE UPON REQUEST

CONTACT MATERIAL; COPPER ALLOY

CONTACT PLATING: GOLD ON THE MATING AREA, TIN PLATING ON THE CONTACT TAILS, NICKEL UNDERPLATE