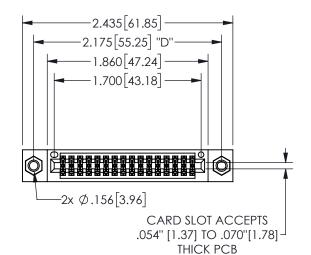

THIS IS A C.A.D. GENERATED DRAWING DO NOT MAKE MANUAL REVISIONS TO MASTER.

ISSUE NUMBER

ORIGINAL

1

.240[6.1] .600[15.24] 250 [6.35] .100[2.54]

<u>Contact Dimensions:</u>
523-P.C. Tail .025 Sq.(0.64 Sq.) - Tail LG=.390(9.91)
.100 (2.54) Contact Spacing x .200 (5.08) Row Spacing

.160 4.06 .330[8.38] POINT OF CARD SLOT CONTACT .370 9.4

345/395 SERIES CARD EDGE CONNECTOR PART NUMBER: 345-032-523-507

YOUR CONNECTION TO QUALITY & SERVICE

**EDAC INC** TORONTO, ONTARIO CANADA

THESE DRAWINGS AND SPECIFICATIONS ARE THE PROPERTY OF EDAC INC.,AND SHALL NOT BE REPRODUCED,OR COPIED OR USED AS THE BASIS FOR THE MANUFACTURE OR SALE OF APPARATUS WITHOUT WRITTEN PERMISSION.