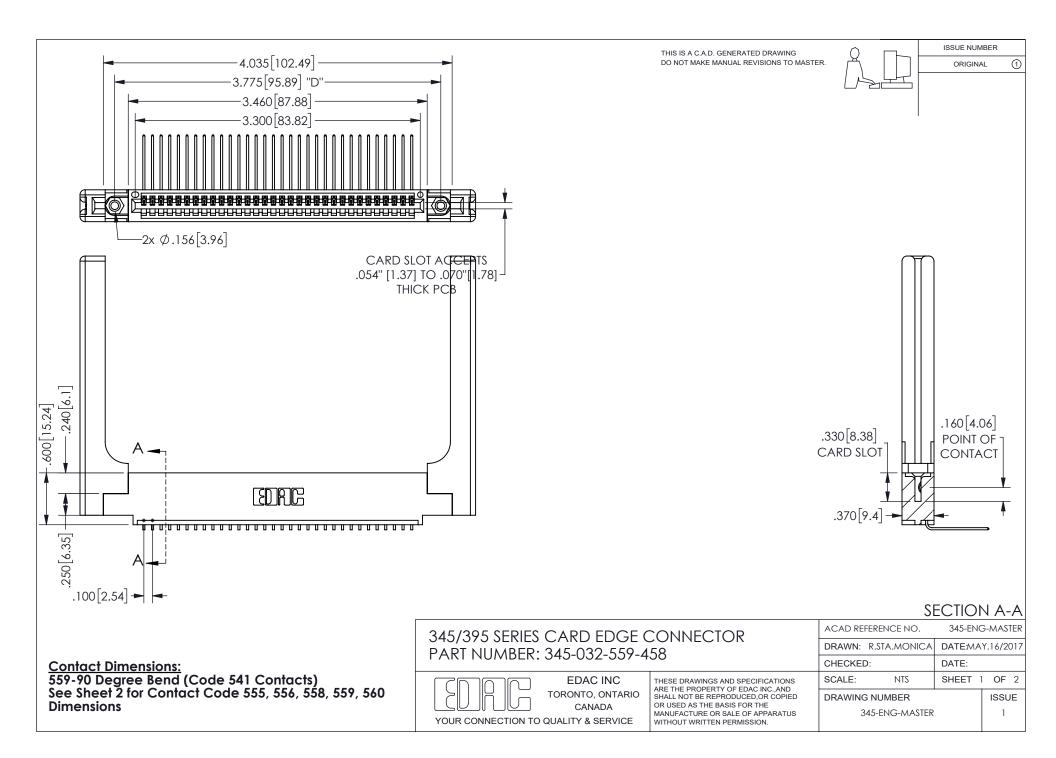

ISSUE NUMBER ORIGINAL

1









**Contact Code 558** 

Contact Code 559

Contact Code 560

INSULATOR MATERIAL: THERMOPLASTIC POLYESTER, UL 94V-0 DAP MATERIAL AVAILABLE UPON REQUEST

CONTACT MATERIAL; COPPER ALLOY

CONTACT PLATING: GOLD ON THE MATING AREA, TIN PLATING ON THE CONTACT TAILS, NICKEL UNDERPLATE

## 345/395 SERIES CARD EDGE CONNECTOR CONTACT CODE 555,556,558,559,560 DIMENSIONS

YOUR CONNECTION TO QUALITY & SERVICE

**EDAC INC** TORONTO, ONTARIO CANADA

THESE DRAWINGS AND SPECIFICATIONS ARE THE PROPERTY OF EDAC INC.,AND SHALL NOT BE REPRODUCED, OR COPIED OR USED AS THE BASIS FOR THE MANUFACTURE OR SALE OF APPARATUS WITHOUT WRITTEN PERMISSION.

| ACAD REFERENCE NO.  | 345-ENG-MASTER   |
|---------------------|------------------|
| DRAWN: R.STA.MONICA | DATE:MAY.16/2017 |
| C