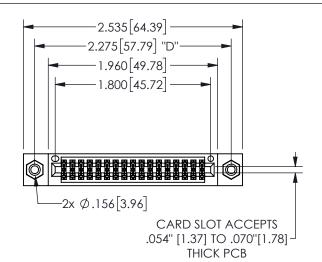

## 345/395 SERIES CARD EDGE CONNECTOR PART NUMBER: 345-034-520-208

YOUR CONNECTION TO QUALITY & SERVICE

**EDAC INC** TORONTO, ONTARIO CANADA

THESE DRAWINGS AND SPECIFICATIONS ARE THE PROPERTY OF EDAC INC.,AND SHALL NOT BE REPRODUCED, OR COPIED OR USED AS THE BASIS FOR THE MANUFACTURE OR SALE OF APPARATUS WITHOUT WRITTEN PERMISSION.