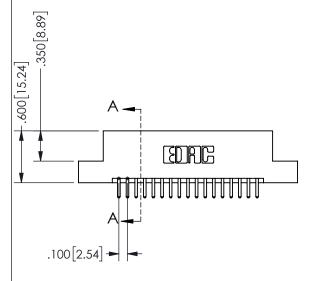

## 345/395 SERIES CARD EDGE CONNECTOR PART NUMBER: 345-034-520-208

YOUR CONNECTION TO QUALITY & SERVICE

**EDAC INC** TORONTO, ONTARIO CANADA

THESE DRAWINGS AND SPECIFICATIONS ARE THE PROPERTY OF EDAC INC.,AND SHALL NOT BE REPRODUCED, OR COPIED OR USED AS THE BASIS FOR THE MANUFACTURE OR SALE OF APPARATUS WITHOUT WRITTEN PERMISSION.