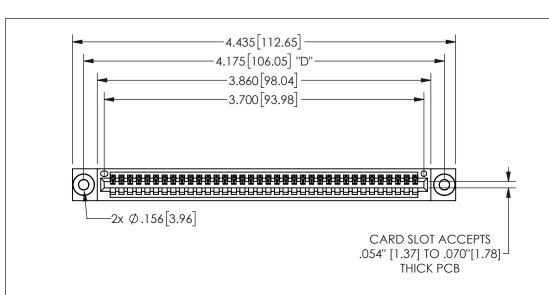

THIS IS A C.A.D. GENERATED DRAWING DO NOT MAKE MANUAL REVISIONS TO MASTER.

ISSUE NUMBER

ORIGINAL

.160 4.06 .330[8.38] POINT OF CARD SLOT CONTACT .370 9.4

.240[6.1] 600 15.24 250 [6.35] .100[2.54]

<u>Contact Dimensions:</u> 544-Wire Wrap .050x.025(1.27x0.64) - Tail LG=.750(19.05)

.100 (2.54) Contact Spacing x .200 (5.08) Row Spacing

345/395 SERIES CARD EDGE CONNECTOR PART NUMBER: 345-036-544-403

**EDAC INC** TORONTO, ONTARIO CANADA

THESE DRAWINGS AND SPECIFICATIONS ARE THE PROPERTY OF EDAC INC.,AND SHALL NOT BE REPRODUCED, OR COPIED OR USED AS THE BASIS FOR THE MANUFACTURE OR SALE OF APPARATUS WITHOUT WRITTEN PERMISSION.

## 345/395 SERIES CARD EDGE CONNECTOR CONTACT CODE 555,556,558,559,560 DIMENSIONS

YOUR CONNECTION TO QUALITY & SERVICE

**EDAC INC** TORONTO, ONTARIO CANADA

THESE DRAWINGS AND SPECIFICATIONS ARE THE PROPERTY OF EDAC INC.,AND SHALL NOT BE REPRODUCED, OR COPIED OR USED AS THE BASIS FOR THE MANUFACTURE OR SALE OF APPARATUS WITHOUT WRITTEN PERMISSION.